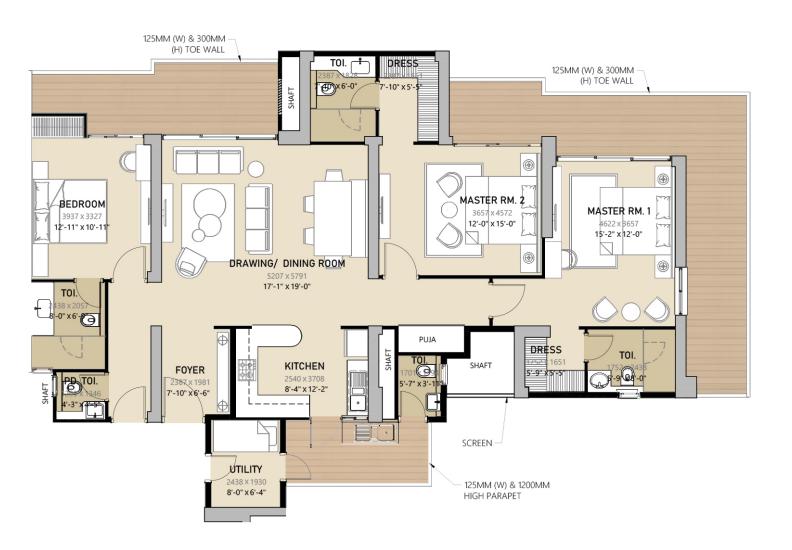

#### Description

Living Room
Dining Room
Bedrooms
Attached Toilets with Dresser
Powder Toilet

Kitchen with Wash Area Utility Room wi th Toilet Decks/Balcony Puja Niche Unit Plan | Unit Type 2 - 3 BHK

SUPER AREA: 2675 Sq.Ft. CARPET AREA: 1512 Sq.Ft. BALCONY AREA: 494 Sq.Ft.

#### Description

Living Room Dining Room 3 Bedrooms 3 Attached Toilets With Dresser Powder Toilet Kitchen With Wash Area Utility Room With Toilet Decks/Balcony Puja Niche

| Interior Amenities                  |                                    |  |
|-------------------------------------|------------------------------------|--|
| 1 Shops                             | 17 Badminton Court                 |  |
| 2 Community Hall / Banquet          | 18 Squash Court                    |  |
| 2A Kitchen                          | 19 Indoor Games Zone               |  |
| 2B BOH                              | 20 Reception & Waiting             |  |
| 3 Entrance Lobbies                  | 21 Teen Club                       |  |
| 4 Business Center                   | 21A Club Area                      |  |
| 5 Audio Visual Room                 | - Library                          |  |
| 7 Mini Bowling Alley                | - Gaming Lounge with               |  |
| 8 Gaming Lounge (Pool Table, Arcade | Indoor Sports                      |  |
| Games, Air Hockey,                  | - Theater                          |  |
| Foose-Ball Table)                   | 22 Pre-teen Club                   |  |
| 9 Golf Simulator                    | 22A Club Area                      |  |
| 10 Karaoke Room                     | - Creche/ Daycare                  |  |
| 11 Tea Lounge                       | - Learning Zone with Reading Club, |  |
| 12 Restaurant                       | Art Room, Music and Dance Room     |  |
| 13 Spa                              | - Tot Lot                          |  |
| 14 Gymnasium                        | - Theater                          |  |
| 15 Physiotherapy/Chiropractor       | 23 Store room                      |  |
| 16 Administrative Office            |                                    |  |