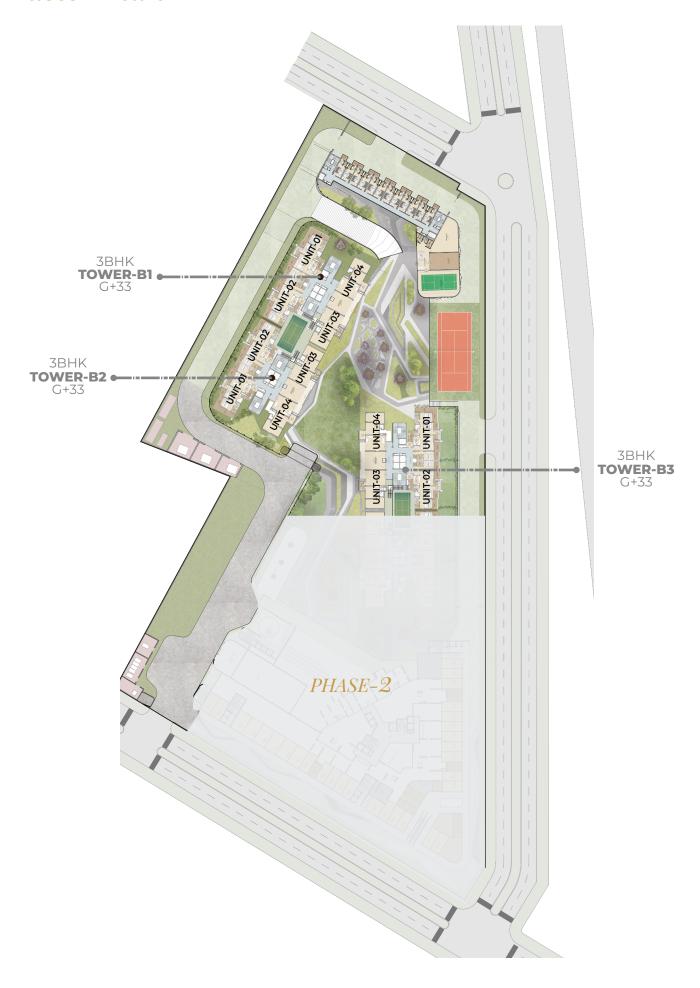

### Master Plan

Unit Plan | Unit Type 1 - 3 BHK

SUPER AREA: 2590 Sq.Ft. CARPET AREA: 1512 Sq.Ft BALCONY AREA: 339 Sq.Ft