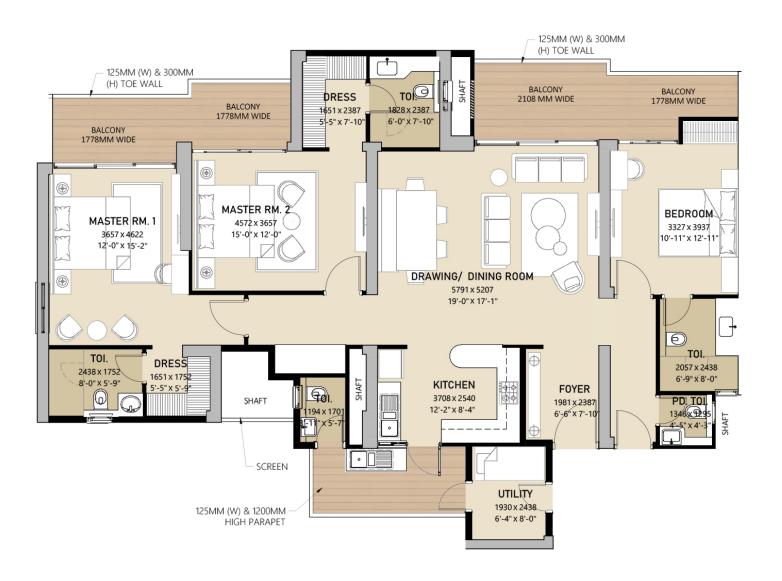

### Master Plan

Unit Plan | Unit Type 1 - 3 BHK

SUPER AREA: 2590 Sq.Ft. CARPET AREA: 1512 Sq.Ft BALCONY AREA: 339 Sq.Ft

#### Description

Living Room
Dining Room
Bedrooms
Attached Toilets with Dresser
Powder Toilet

Kitchen with Wash Area Utility Room wi th Toilet Decks/Balcony Puja Niche Unit Plan | Unit Type 2 - 3 BHK

SUPER AREA: 2675 Sq.Ft. CARPET AREA: 1512 Sq.Ft. BALCONY AREA: 494 Sq.Ft.