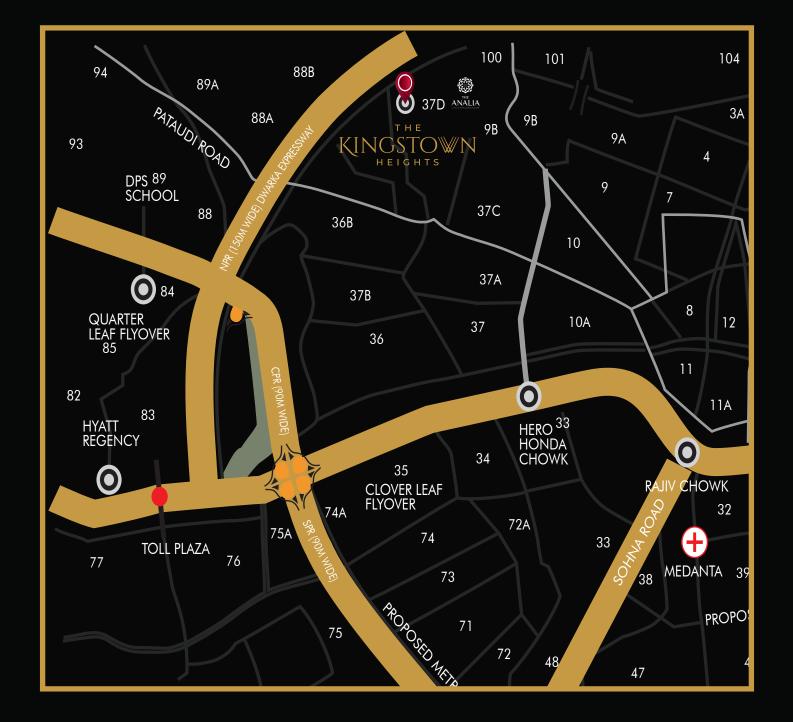

39 Indoor Gym                            | 63a Lap Pool                        |  |  |
| 40 Chess Court                           | 63b Family Pool                     |  |  |
| 41 Ball Pit                              | 63c Party Pool                      |  |  |
| 42 Sand Pit                              | 63d Kids Pool                       |  |  |
| 43 Tropical Garden                       | 64 Decks                            |  |  |
| 44 Moss Walk                             | 64a Pool & Other Deck Zones         |  |  |
| 45 Baby's Gym                            | 64b Yoga Deck                       |  |  |
| 46 Water Feature On Ramp                 | 65 Pavilion Garden                  |  |  |
| 47 Trellis Garden                        | 66 Floating Bar                     |  |  |



## 37D Dwarka Road, an address to reckon

Live in the heart of it all. A place that's rightly the epicentre of conveniences. whether its connectivity to the hotspots of the town or premier institutes and hospitals, the project offers seamless access to everything.

#### **Distance Chart**

| Dwarka Expressway                            | 0km - 0 min Drive |
|----------------------------------------------|-------------------|
| Global City                                  | 3km - 5 mins      |
| New Gurugram                                 | 4km - 7 mins      |
| NH-8                                         | 4.5km - 10 mins   |
| Hero Honda Chowk                             | 6km - 15 mins     |
| Rajiv Chowk                                  | 9km - 18 mins     |
| IFFCO Chowk