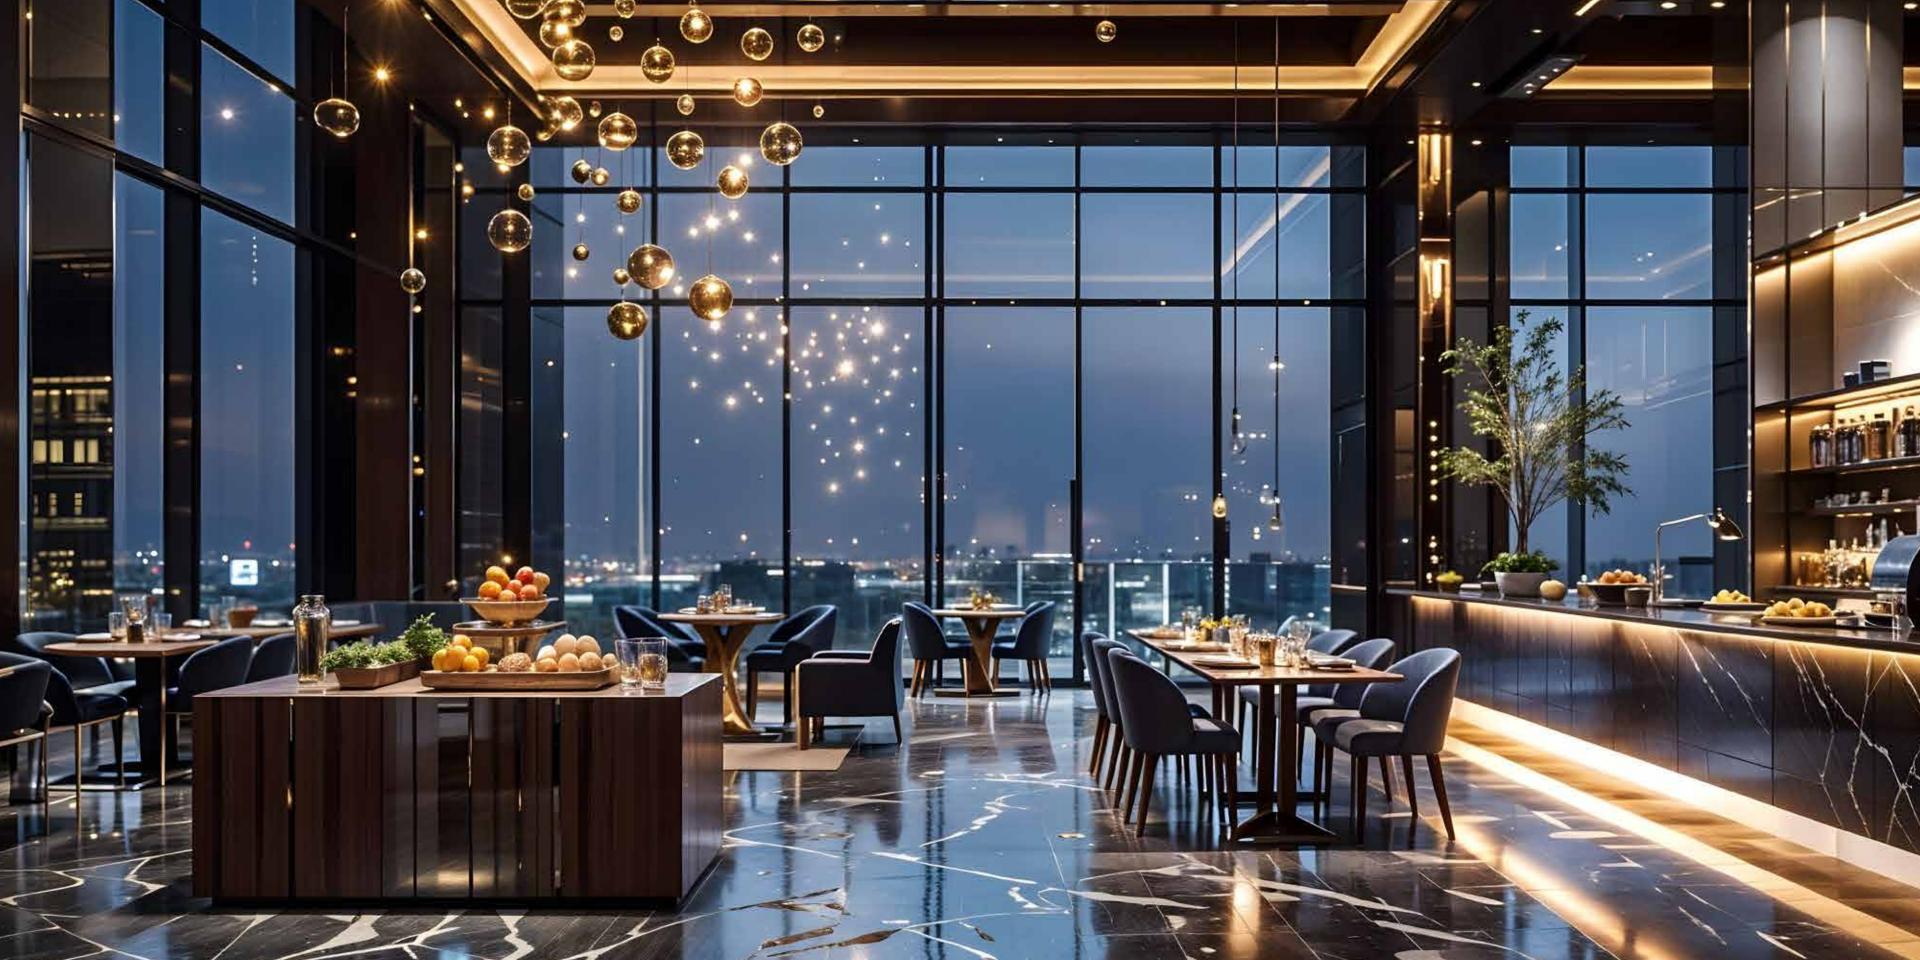

liver the best in comfort and style.

And with high-end retail and dining located right within the development, along with an indulgent hotel offering opulent amenities and exceptional service, this landmark project redefines luxury living in Faridabad. It boasts a lifestyle that rivals those seen in the world's top cities.



## **SIGNATURE BRANDED APARTMENTS**

ONLY



### IST TIME CILLU IN ONE PROJECT



#### SOCIAL CLUB

#### RECREATIONAL CLUB

#### SPORTS CLUB

SKY CLUB

CLUB

# 1 LAKH SQ. FOR 125 APARTMENTS





### SOCIAL CILLUIT ON 4<sup>TH</sup> FLOOR





#### 4<sup>TH</sup> FLOOR GARDEN WITH SWIMMING POOL AND VIBRANT FLOWERS









## 5<sup>TH</sup> FLOOR RECREATIONAL





### SPORIS CLUB **ON 5TH FLOOR**





### SINT CIUB ON 39<sup>TH</sup> FLOOR AT 450 FEET HEIGHT











### CLUB MANAGED BY Solution of the second secon





### ON 39TH FLOOR AT 450 FEET HEIGHT





# 



## SQ. FT. APARTMENTS





#### TO A CORE APARTMENTS





#### APARTMENTS START FROM 6 TH FILO ( 90 FEET HEIGHT





# **CEILING HEIGHT**





### 2 MASTER SUITES IN EACH APARTMENT







### 









### INTERIORS BY RENOWNED INTERIORS BY RENOWNED









# HE DECKS





# AIR CONDITIONING