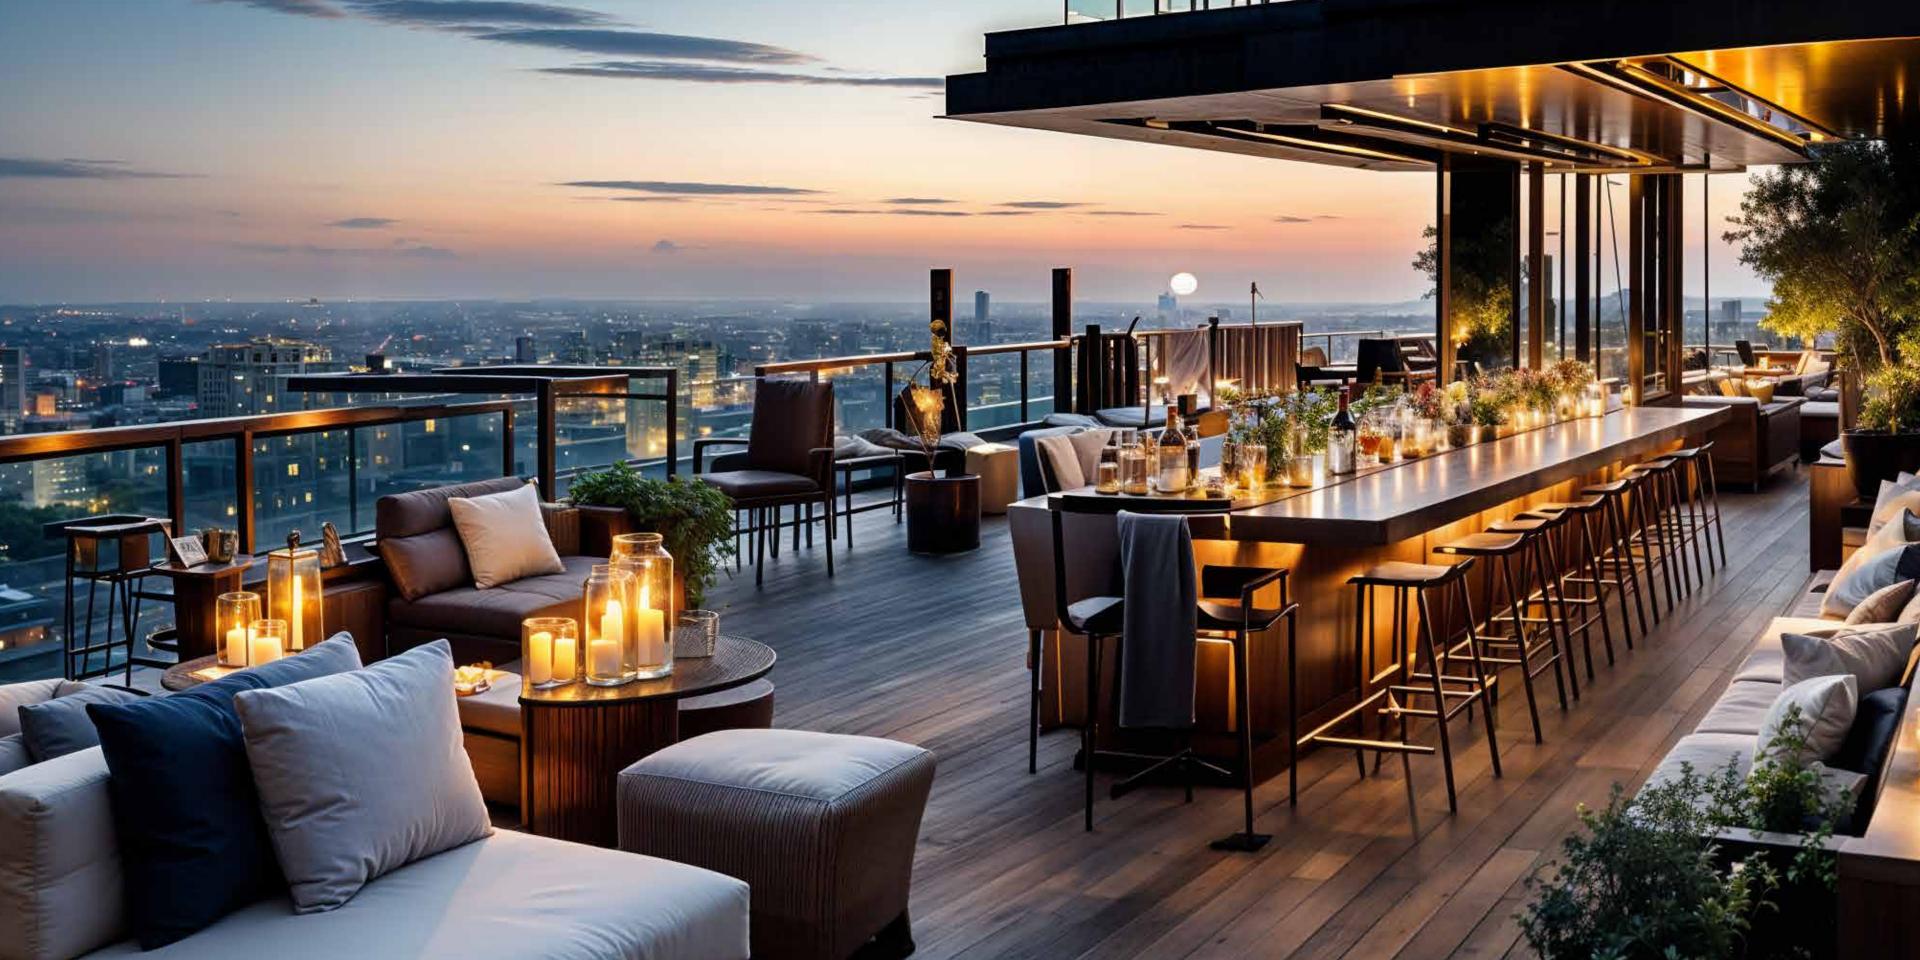

### SINT CIUB ON 39<sup>TH</sup> FLOOR AT 450 FEET HEIGHT

### CLUB MANAGED BY Solution of the second secon

### ON 39TH FLOOR AT 450 FEET HEIGHT