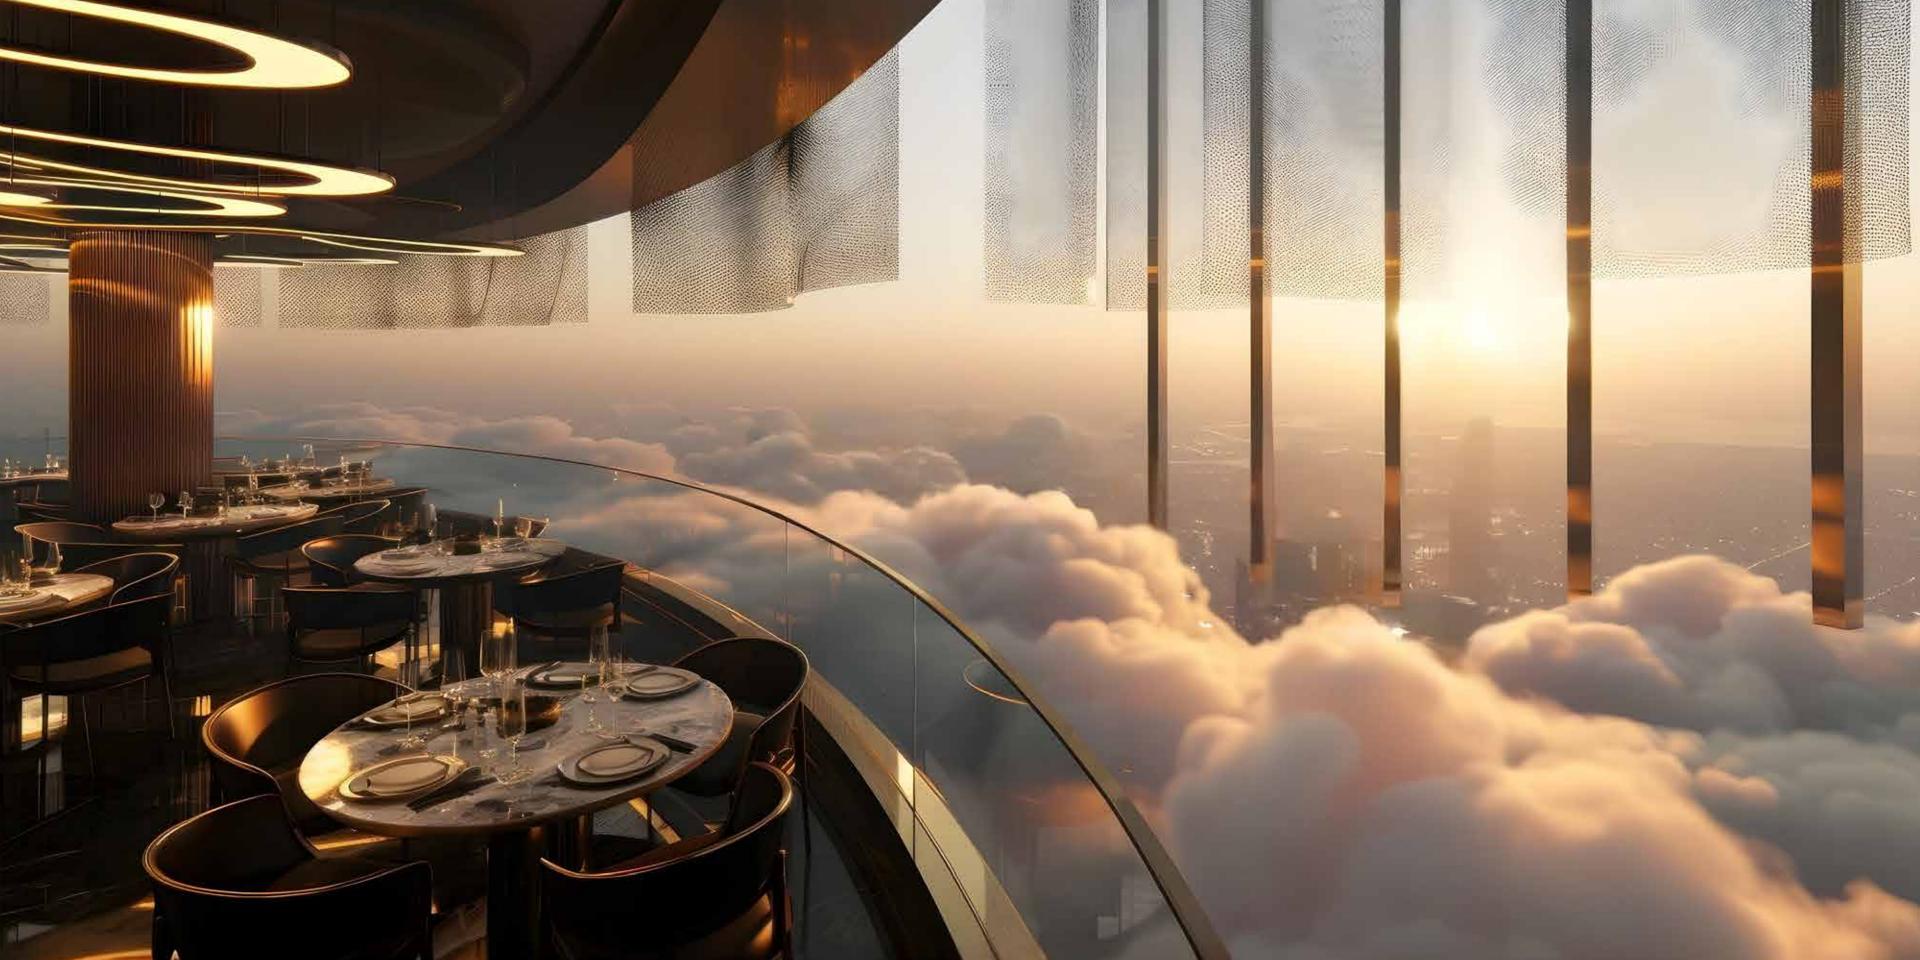

### SINT CIUB ON 39<sup>TH</sup> FLOOR AT 450 FEET HEIGHT

### CLUB MANAGED BY Solution of the second secon

### ON 39TH FLOOR AT 450 FEET HEIGHT