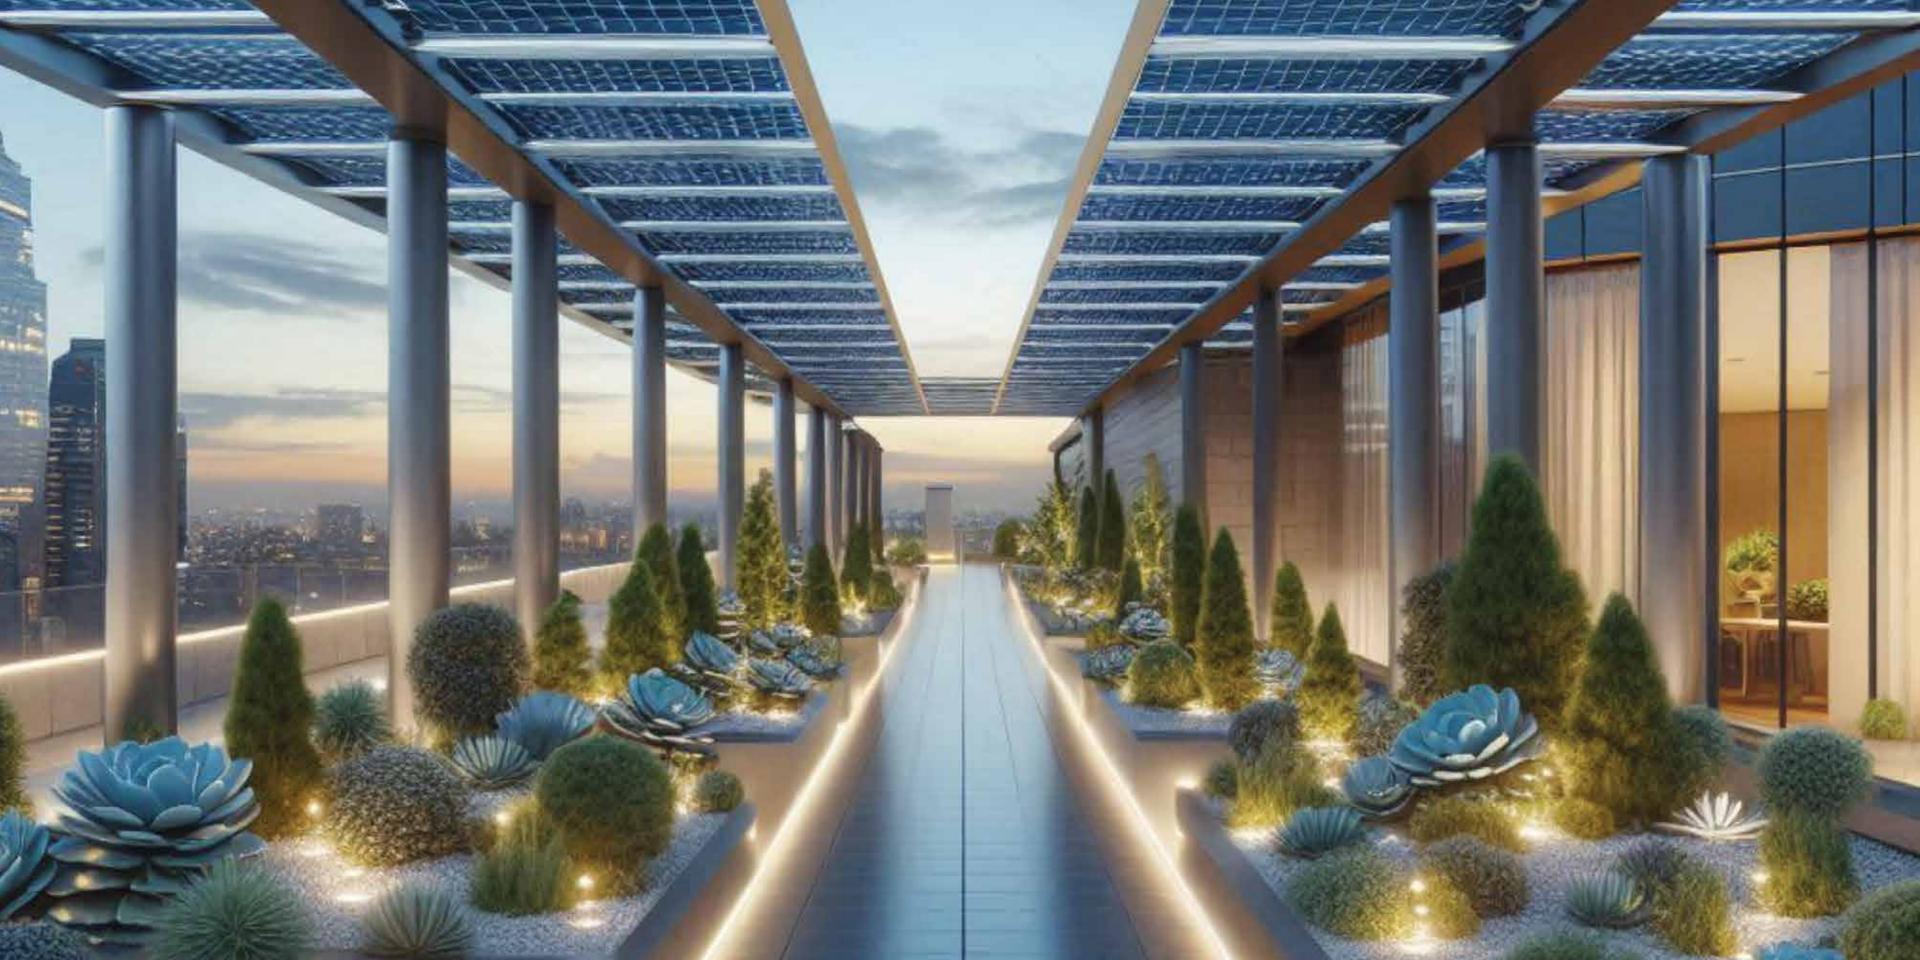

### SINT CIUB ON 39<sup>TH</sup> FLOOR AT 450 FEET HEIGHT

### ON 39TH FLOOR AT 450 FEET HEIGHT