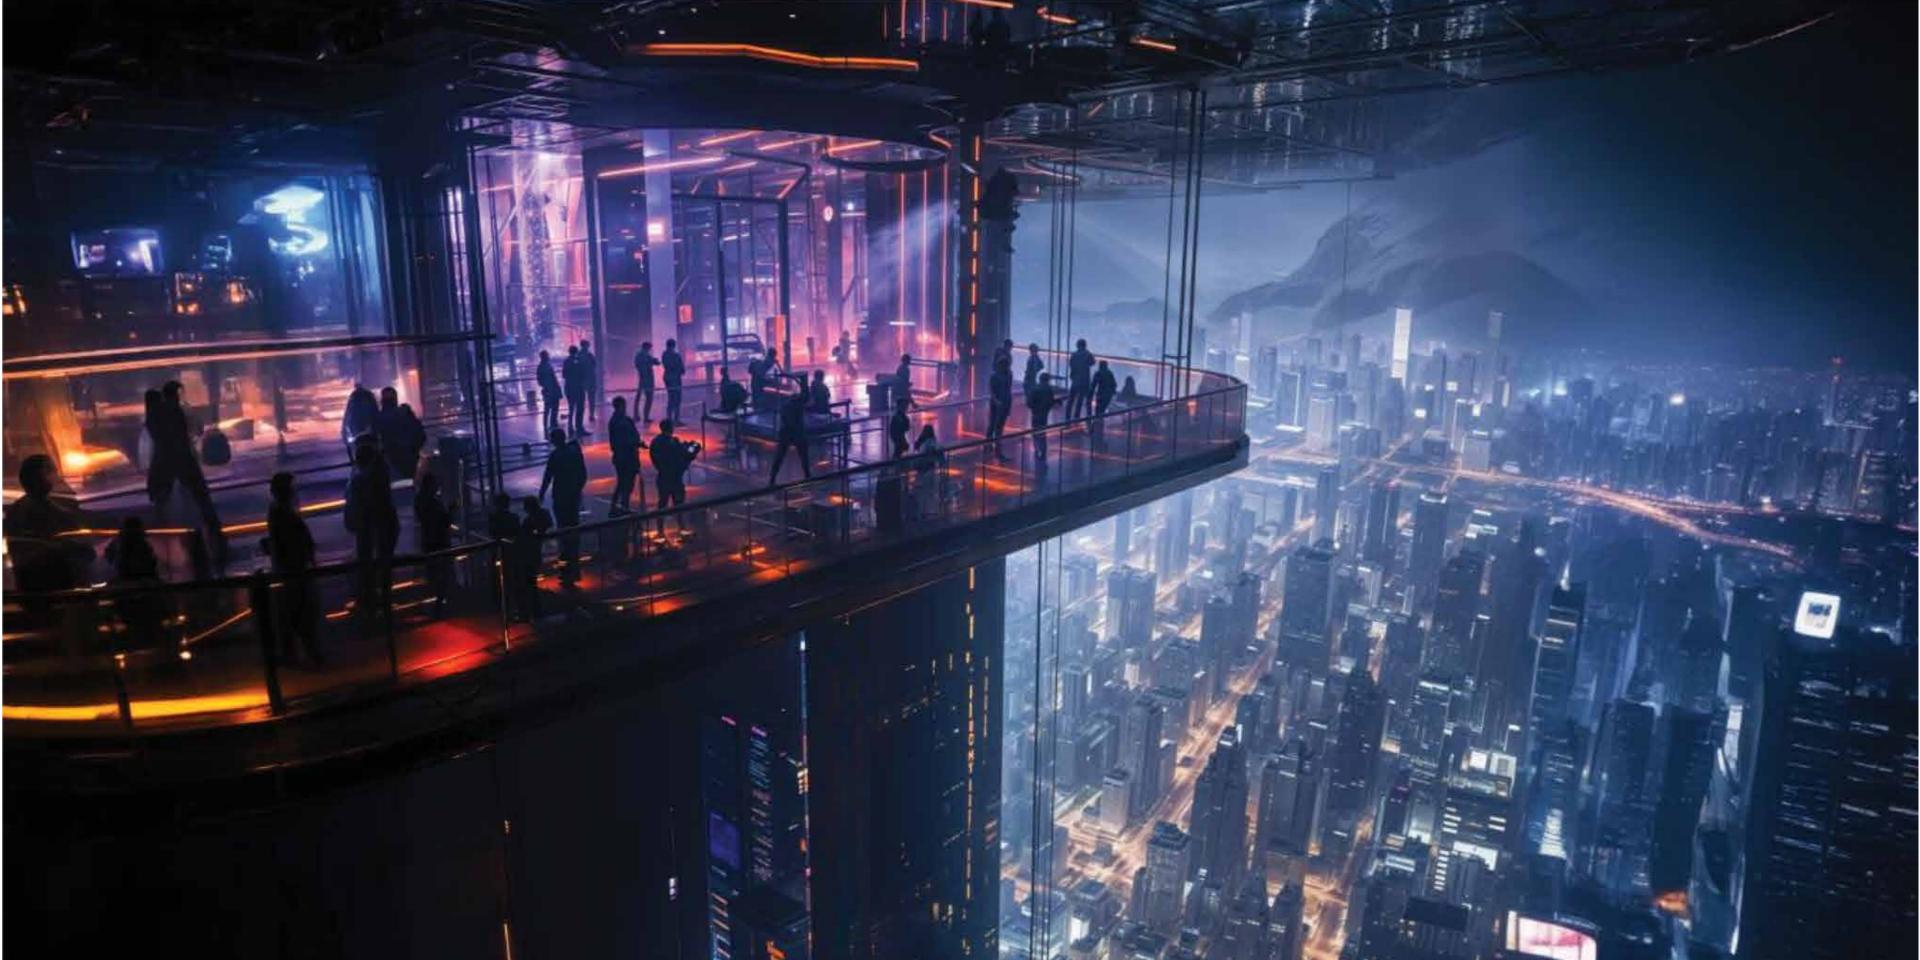

### SINT CIUB ON 39<sup>TH</sup> FLOOR AT 450 FEET HEIGHT

### CLUB MANAGED BY Solution of the second secon

### ON 39TH FLOOR AT 450 FEET HEIGHT