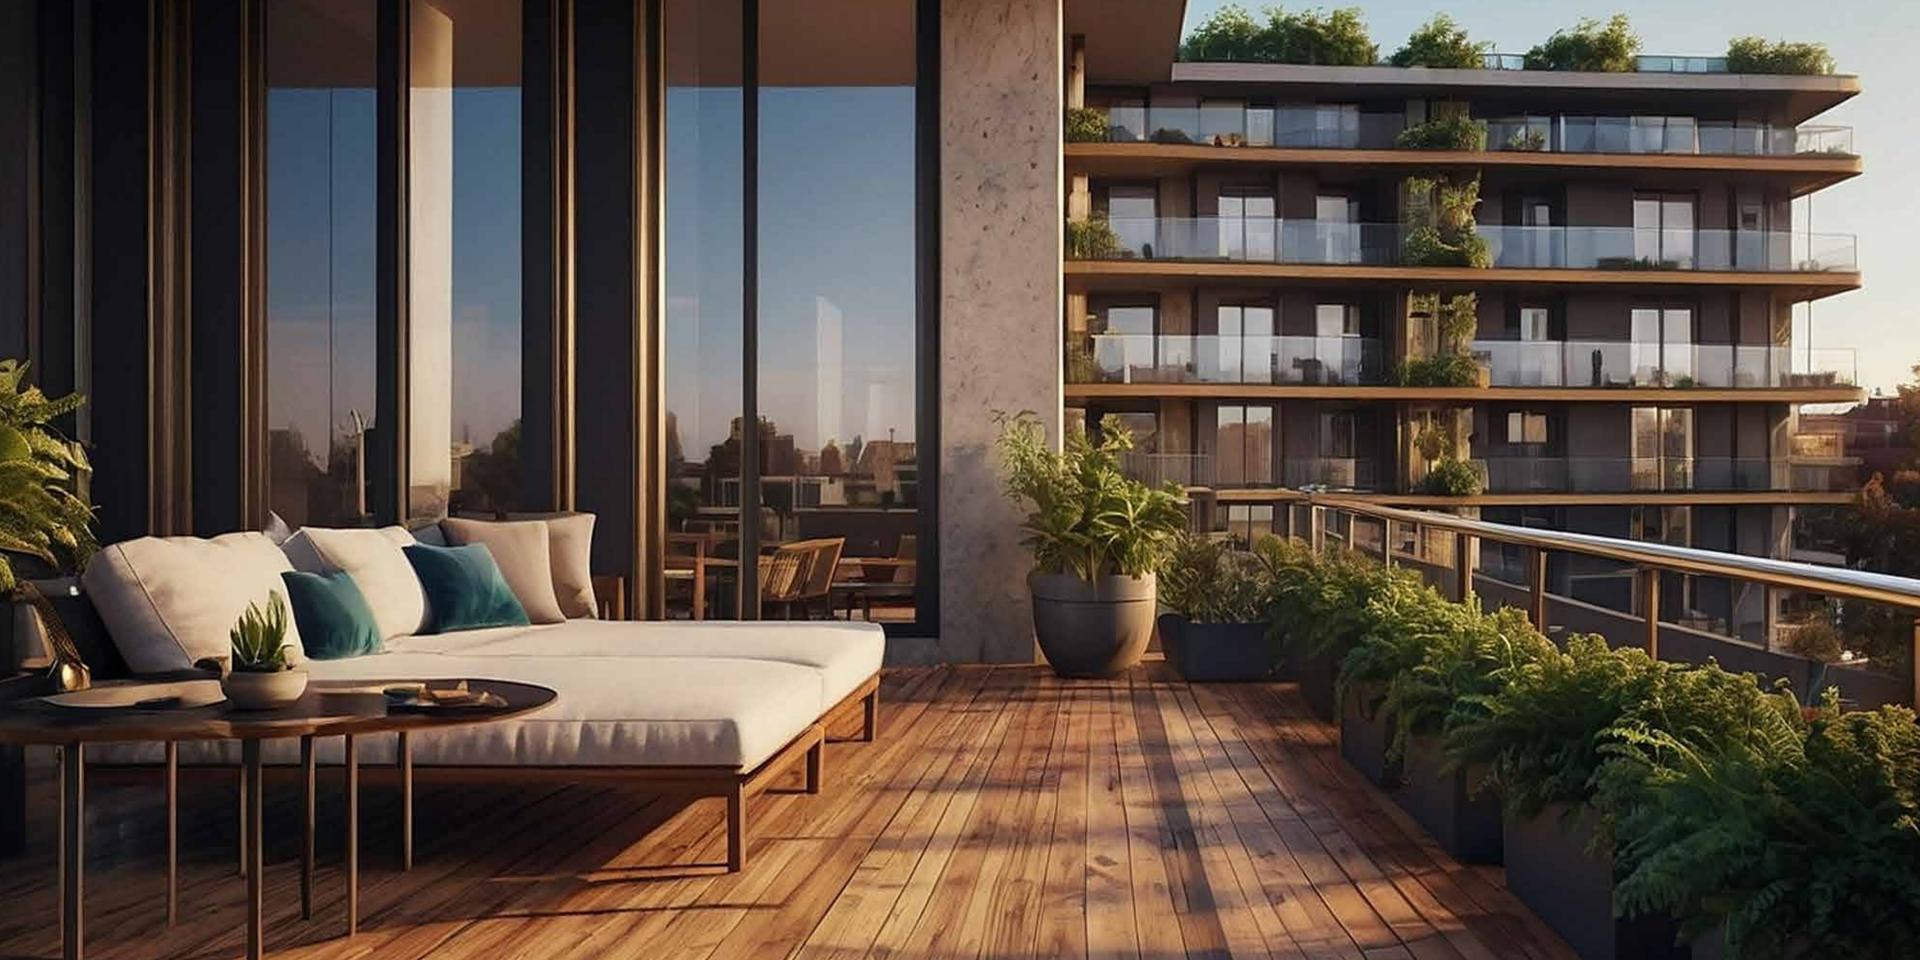

IST TIME CILLU IN ONE PROJECT



#### SOCIAL CLUB

#### RECREATIONAL CLUB

#### SPORTS CLUB

SKY CLUB

CLUB

# 1 LAKH SQ. FOR 125 APARTMENTS





### SOCIAL CILLUIT ON 4<sup>TH</sup> FLOOR





#### 4<sup>TH</sup> FLOOR GARDEN WITH SWIMMING POOL AND VIBRANT FLOWERS









## 5<sup>TH</sup> FLOOR RECREATIONAL





### SPORIS CLUB **ON 5TH FLOOR**





### SINT CIUB ON 39<sup>TH</sup> FLOOR AT 450 FEET HEIGHT











### CLUB MANAGED BY Solution of the second secon





### ON 39TH FLOOR AT 450 FEET HEIGHT





# 



## SQ. FT. APARTMENTS





#### TO A CORE APARTMENTS





#### APARTMENTS START FROM 6 TH FILO ( 90 FEET HEIGHT





# **CEILING HEIGHT**





### 2 MASTER SUITES IN EACH APARTMENT







### 









### INTERIORS BY RENOWNED INTERIORS BY RENOWNED









# HE DECKS





# AIR CONDITIONING