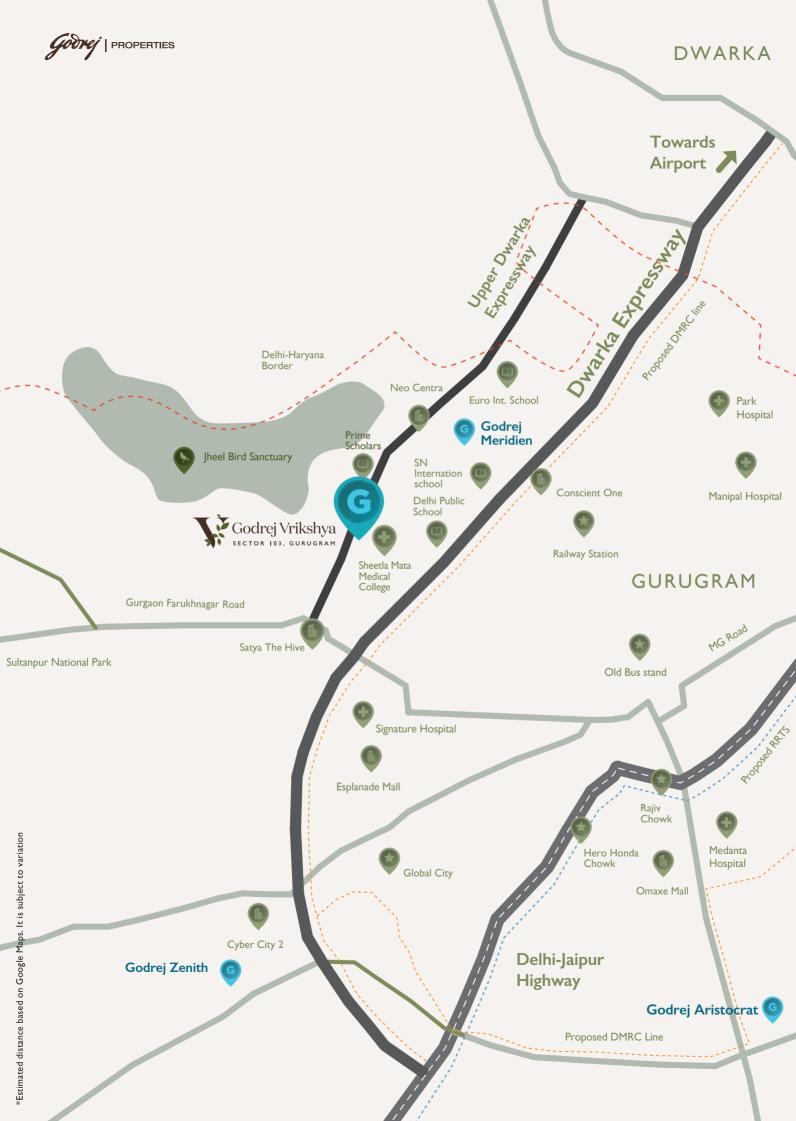

### SECTOR 103, GURUGRAM: COME HOME TO THE HEART OF CONNECTIVITY.

A true marvel of modern connectivity, the Dwarka Expressway is the pride of the NCR. And Sector 103 is ideally placed to make the most of everything it has to offer. Providing quick connectivity to local, domestic and international travel hubs along with easy access to best-in-class recreation, sports, healthcare and educational facilities. It is a location touched in equal measure by the hallmarks of urban development, the prerequisites of elegant living and the wonders of Mother Nature, making it the perfect address to call home.

#### DISCOVER INVALUABLE CONNECTIONS.

At Sector 103, you can relish the feeling of being far away from it all, alongside the comfort of having everything close at hand.

#### WITHIN A 23 KM RADIUS, YOU WILL FIND:

DELHI BORDER
IGI AIRPORT WITH PROPOSED TUNNEL CONNECTIVITY
YASHOBHOOMI CONVENTION CENTER
DIPLOMATIC ENCLAVE II
BHARAT VANDANA PARK
INTERNATIONAL SPORTS COMPLEX

DWARKA GOLF COURSE
PROPOSED ISBT
PROPOSED GLOBAL CITY
URBAN EXTENSION ROAD UER-2
PROPOSED HELIPORT

#### SCHOOLS AND UNIVERSITIES

| NAME                                              | TIME IN MIN | distance in km |
|---------------------------------------------------|-------------|----------------|
| PRIME SCHOLARS INTERNATIONAL SCHOOL               | . 04        | 1.6            |
| sn international school                           | 06          | 3.6            |
| DELHI PUBLIC SCHOOL (JUNIOR WING)                 | 06          | 2.6            |
| euro international school                         | 08          | 4.2            |
| GURUGRAM GLOBAL HEIGHTS                           | 05          | 2.2            |
| SHEETLA MATA MEDICAL COLLEGE (UNDER CONSTRUCTION) | П           | 1.6            |
| GYAANANDA SCHOOL                                  | 04          | 1.2            |
| IMPERIAL HERITAGE                                 | 11          | 6.6            |

#### HOSPITALS

Stock Image for Representation

| NAME                            | TIME IN MIN | DISTANCE IN KM |
|---------------------------------|-------------|----------------|
| RIONS HOSPITAL                  | 12          | 7              |
| THE SIGNATURE ADVANCED HOSPITAL | 13          | 6.8            |
| PARK HOSPITAL                   | 18          | 10.5           |
| MANIPAL HOSPITAL                | 26          | 10.6           |
| MEDANTA HOSPITAL                | 30          | 13.3           |
| FORTIS HOSPITAL                 | 38          | 14             |
| MAYOM HOSPITAL                  | 38          | 15.8           |
| CK BIRLA                        | 32          | 15.6           |
| MAX HOSPITAL                    | 30          | 18             |
| ARTEMIS HOSPITAL                | 33          | 18             |