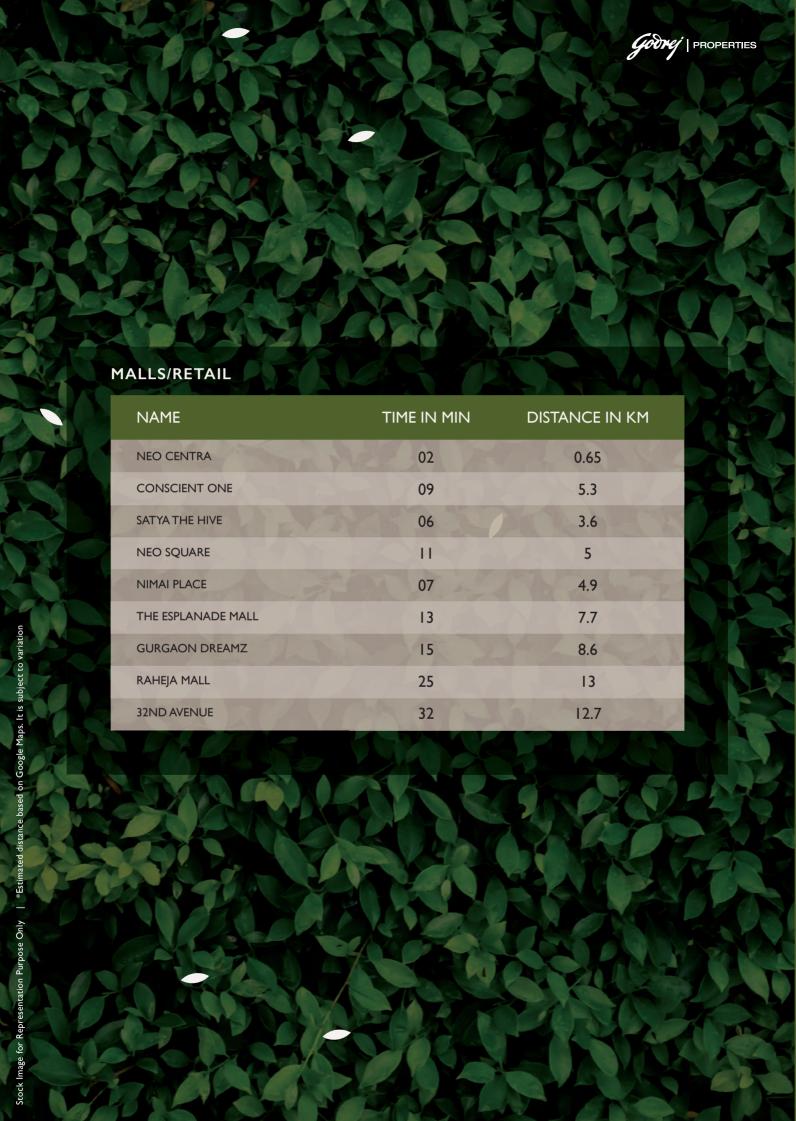

#### SCHOOLS AND UNIVERSITIES

| NAME                                              | TIME IN MIN | distance in km |
|---------------------------------------------------|-------------|----------------|
| PRIME SCHOLARS INTERNATIONAL SCHOOL               | . 04        | 1.6            |
| sn international school                           | 06          | 3.6            |
| DELHI PUBLIC SCHOOL (JUNIOR WING)                 | 06          | 2.6            |
| euro international school                         | 08          | 4.2            |
| GURUGRAM GLOBAL HEIGHTS                           | 05          | 2.2            |
| SHEETLA MATA MEDICAL COLLEGE (UNDER CONSTRUCTION) | П           | 1.6            |
| GYAANANDA SCHOOL                                  | 04          | 1.2            |
| IMPERIAL HERITAGE                                 | 11          | 6.6            |