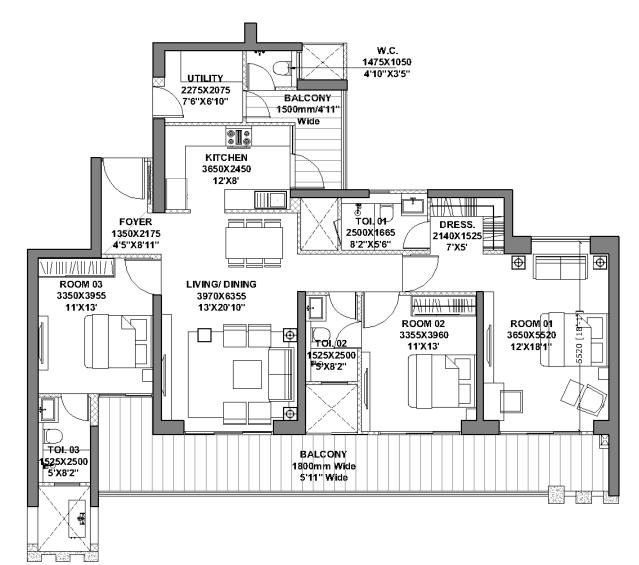

## TOWER D | Unit Layout 3BHK (Type 6)

#### FLOOR: 1st to 27th

|                                         | RERA<br>Carpet | RERA<br>Exclusive |
|-----------------------------------------|----------------|-------------------|
| 3BHK<br>(Type 6)                        | SQM.           | SQM.              |
| (,,,,,,,,,,,,,,,,,,,,,,,,,,,,,,,,,,,,,, | 114.76         | 31.98             |

\*Room usage as per approved building plan.