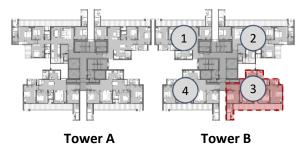

## TOWER B | Unit Layout 3BHK (Type 3)

#### FLOOR: 2<sup>nd</sup> & 3<sup>rd</sup>

|                                         | RERA<br>Carpet | RERA<br>Exclusive |
|-----------------------------------------|----------------|-------------------|
| 3BHK<br>(Type 3)                        | SQM.           | SQM.              |
| (-,,,,,,,,,,,,,,,,,,,,,,,,,,,,,,,,,,,,, | 100.54         | 25.79             |