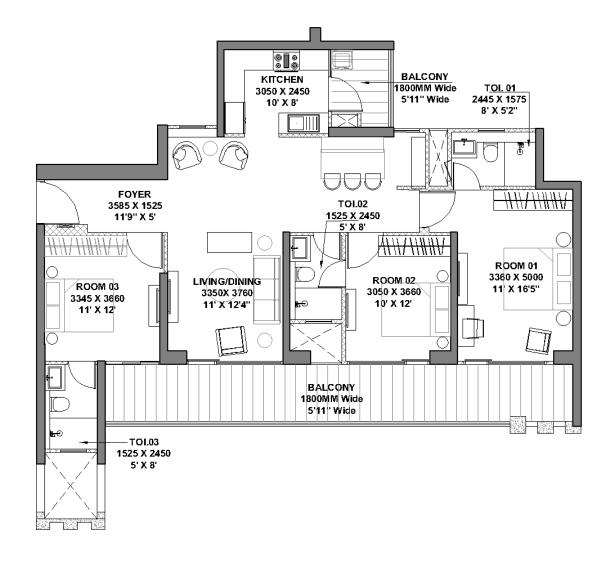

## TOWER A | Unit Layout 3BHK (Type 1)

#### FLOOR: 1<sup>st</sup> to 25th

| 3BHK<br>(Type 1) | RERA<br>Carpet | RERA<br>Exclusive |
|------------------|----------------|-------------------|
|                  | SQM.           | SQM.              |
| (1))0 1)         | 101.79         | 25.94             |

\*Room usage as per approved building plan.