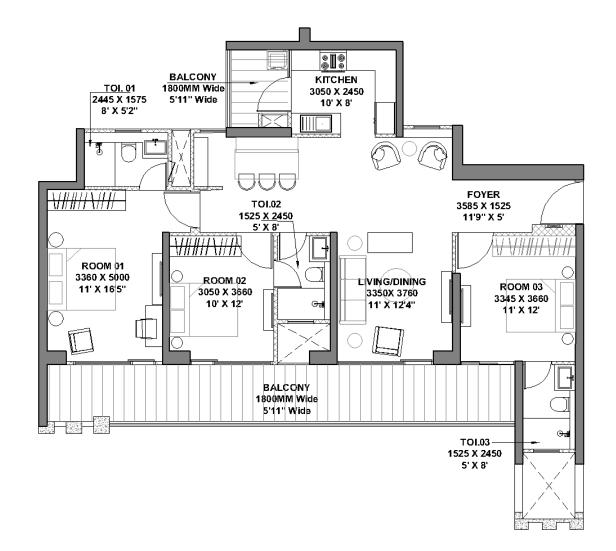

## TOWER A | Unit Layout 3BHK (Type 1)

#### FLOOR: 1<sup>st</sup> to 25th

| 3BHK<br>(Type 1) | RERA<br>Carpet | RERA<br>Exclusive |
|------------------|----------------|-------------------|
|                  | SQM.           | SQM.              |
| (1))0 1)         | 101.79         | 25.94             |

\*Room usage as per approved building plan.