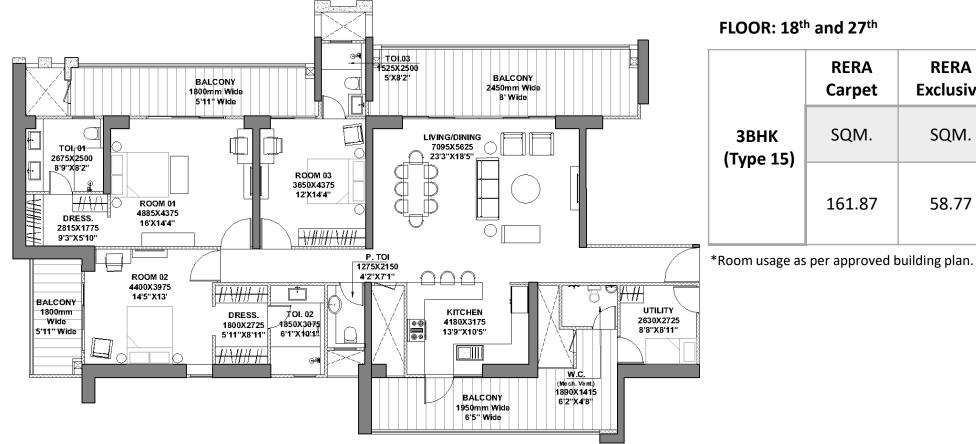

## TOWER F | Unit Layout 3BHK (Type 15)

|                  | RERA<br>Carpet | RERA<br>Exclusive |
|------------------|----------------|-------------------|
| 3BHK<br>Type 15) | SQM.           | SQM.              |
| , ypc 19,        | 161.87         | 58.77             |

Ν