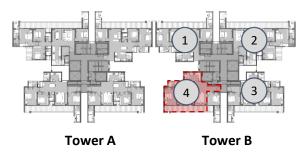

: 4<sup>th</sup> to 17<sup>th</sup> and 19<sup>th</sup> to 25<sup>th</sup>

|                                           | RERA<br>Carpet | RERA<br>Exclusive |
|-------------------------------------------|----------------|-------------------|
| 3BHK<br>(Type 5)                          | SQM.           | SQM.              |
| (1)   = = = = = = = = = = = = = = = = = = | 102.47         | 25.79             |

\*Room usage as per approved building plan.



## TOWER B | Unit Layout 2BHK (Type 1)



FLOOR: 18<sup>th</sup>

| 2BHK<br>(Type 1) | RERA<br>Carpet | RERA<br>Exclusive |
|------------------|----------------|-------------------|
|                  | SQM.           | SQM.              |
| (1) (2)          | 84.88          | 23.01             |

\*Room usage as per approved building plan.



# TOWER C

## TOWER C | Unit Layout 3BHK (Type 6)



FLOOR: 1<sup>st</sup> to 27<sup>th</sup>

|                                         | RERA<br>Carpet | RERA<br>Exclusive |
|-----------------------------------------|----------------|-------------------|
| 3BHK<br>(Type 6)                        | SQM.           | SQM.              |
| (.,,,,,,,,,,,,,,,,,,,,,,,,,,,,,,,,,,,,, | 114.76         | 31.98             |

\*Room usage as per approved building plan.



## TOWER C | Unit Layout 4BHK (Type 2)



#### FLOOR: 1<sup>st</sup> to 27<sup>th</sup>

|                                         | RERA<br>Carpet | RERA<br>Exclusive |
|-----------------------------------------|----------------|-------------------|
| 4BHK<br>(Type 2)                        | SQM.           | SQM.              |