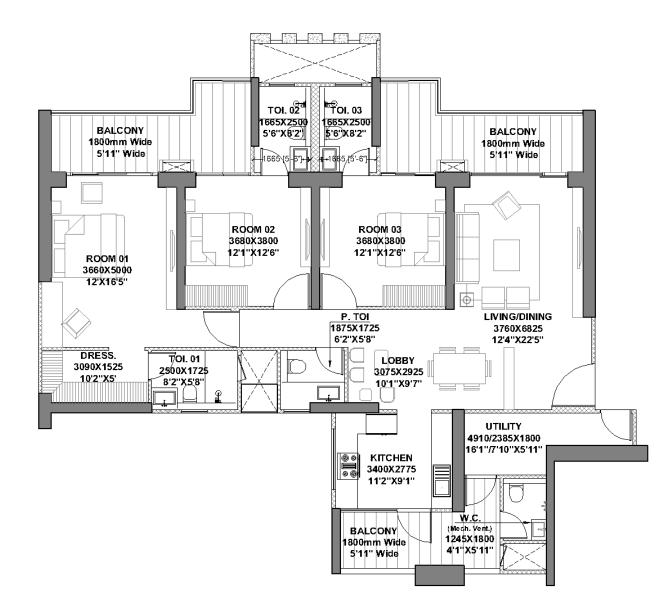

## TOWER A | Unit Layout 3BHK (Type 1)

#### FLOOR: 1<sup>st</sup> to 25th

| 3BHK<br>(Type 1) | RERA<br>Carpet | RERA<br>Exclusive |
|------------------|----------------|-------------------|
|                  | SQM.           | SQM.              |
| (1))0 1)         | 101.79         | 25.94             |

\*Room usage as per approved building plan.