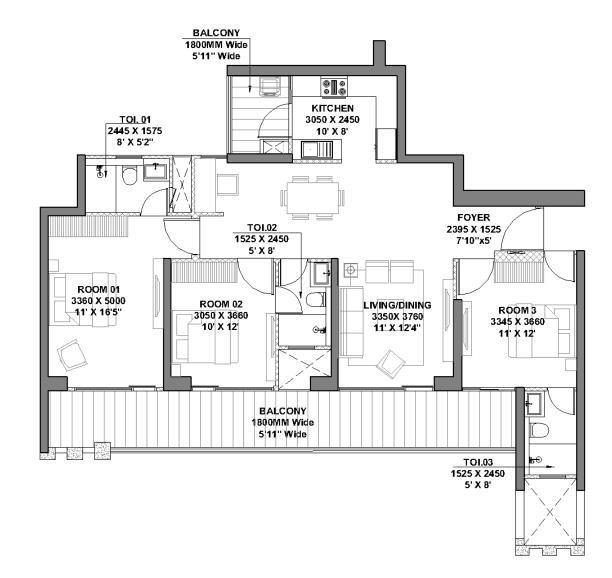

## TOWER B | Unit Layout 3BHK (Type 1)

#### FLOOR: 1st to 25th

|                  | RERA<br>Carpet | RERA<br>Exclusive |
|------------------|----------------|-------------------|
| 3BHK<br>(Type 1) | SQM.           | SQM.              |
| (1) p= -)        | 101.79         | 25.94             |