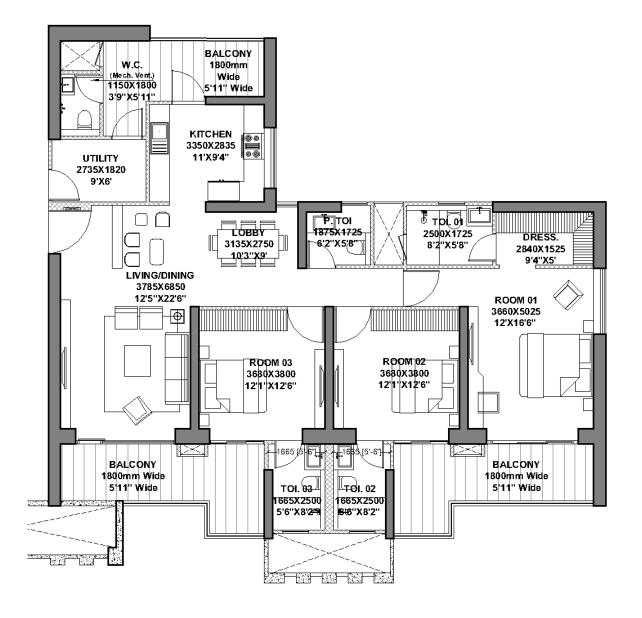

## TOWER E | Unit Layout 3BHK (Type 11)

#### FLOOR: 1<sup>st</sup> to 26<sup>th</sup>

| 3BHK<br>(Type 11) | RERA<br>Carpet | RERA<br>Exclusive |
|-------------------|----------------|-------------------|
|                   | SQM.           | SQM.              |
| (1)po/            | 130.76         | 30.27             |

\*Room usage as per approved building plan.

Ν