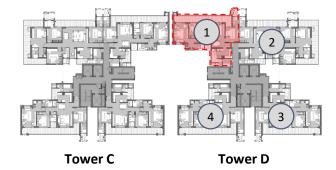

## TOWER D | Unit Layout 3BHK (Type 6)

#### FLOOR: 1st to 27th

|                                         | RERA<br>Carpet | RERA<br>Exclusive |
|-----------------------------------------|----------------|-------------------|
| 3BHK<br>(Type 6)                        | SQM.           | SQM.              |
| (,,,,,,,,,,,,,,,,,,,,,,,,,,,,,,,,,,,,,, | 114.76         | 31.98             |

\*Room usage as per approved building plan.