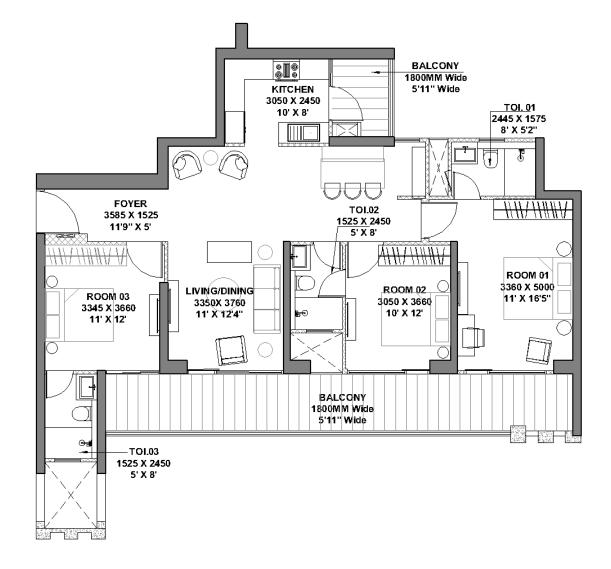

## TOWER B | Unit Layout 3BHK (Type 1)

#### FLOOR: 1st to 25th

|                  | RERA<br>Carpet | RERA<br>Exclusive |
|------------------|----------------|-------------------|
| 3BHK<br>(Type 1) | SQM.           | SQM.              |
| (1) p= -)        | 101.79         | 25.94             |

\*Room usage as per approved building plan.