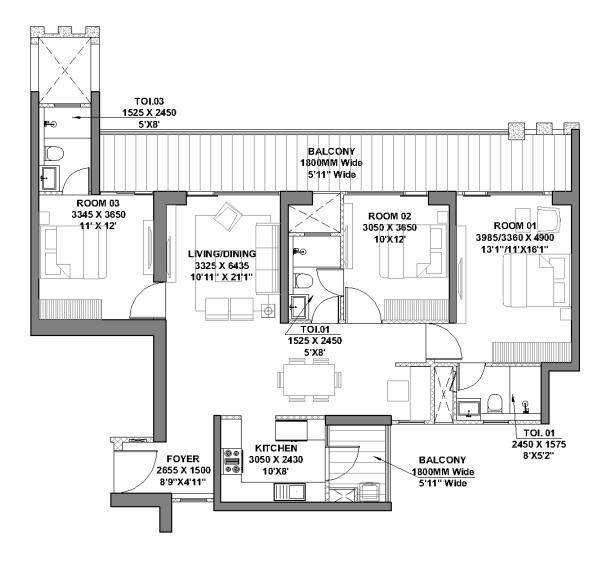

## TOWER A | Unit Layout 3BHK (Type 1)

#### FLOOR: 1<sup>st</sup> to 25th

| 3BHK<br>(Type 1) | RERA<br>Carpet | RERA<br>Exclusive |
|------------------|----------------|-------------------|
|                  | SQM.           | SQM.              |
| (1))0 1)         | 101.79         | 25.94             |

\*Room usage as per approved building plan.