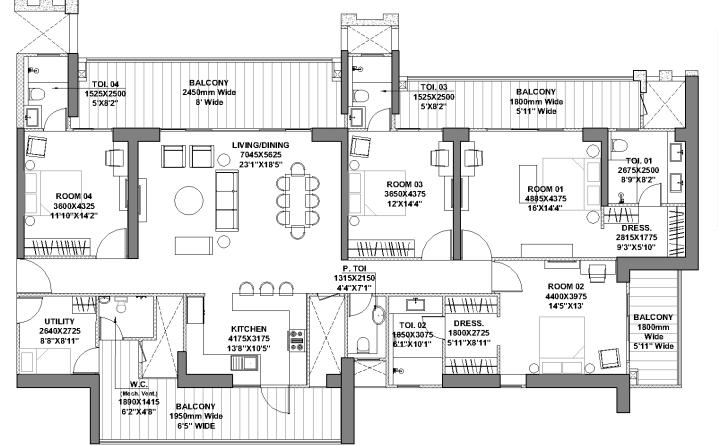

## TOWER A | Unit Layout 4BHK (Type 1)

#### FLOOR: 1<sup>st</sup> to 25th

| 4ВНК<br>(Туре 1) | RERA<br>Carpet | RERA<br>Exclusive |
|------------------|----------------|-------------------|
|                  | SQM.           | SQM.              |
|                  | 134.08         | 40.13             |