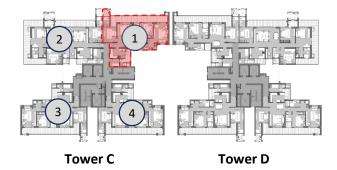

# TOWER C

## TOWER C | Unit Layout 3BHK (Type 6)

FLOOR: 1<sup>st</sup> to 27<sup>th</sup>

|                                         | RERA<br>Carpet | RERA<br>Exclusive |
|-----------------------------------------|----------------|-------------------|
| 3BHK<br>(Type 6)                        | SQM.           | SQM.              |
| (.,,,,,,,,,,,,,,,,,,,,,,,,,,,,,,,,,,,,, | 114.76         | 31.98             |