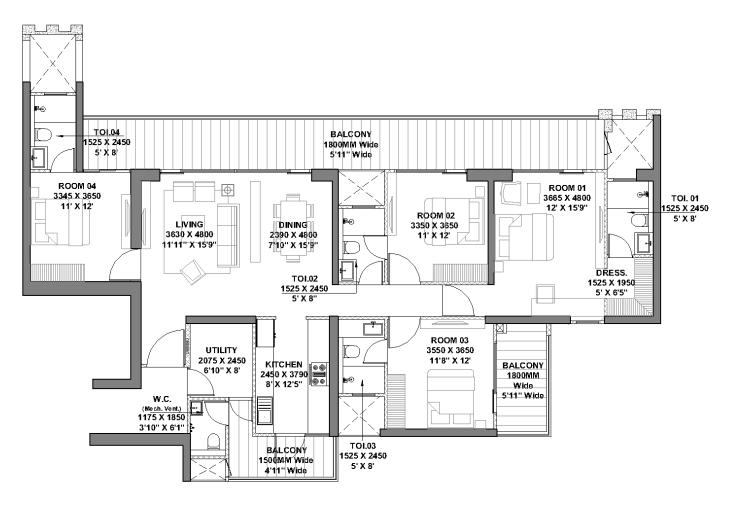

## TOWER C | Unit Layout 4BHK (Type 2)

#### FLOOR: 1<sup>st</sup> to 27<sup>th</sup>

|                                         | RERA<br>Carpet | RERA<br>Exclusive |
|-----------------------------------------|----------------|-------------------|
| 4BHK<br>(Type 2)                        | SQM.           | SQM.              |
| (-,,,,,,,,,,,,,,,,,,,,,,,,,,,,,,,,,,,,, | 161.15         | 52.16             |

\*Room usage as per approved building plan.