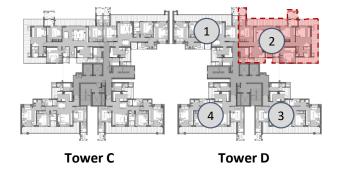

## TOWER D | Unit Layout 3BHK (Type 8)

#### FLOOR: 2<sup>nd</sup> to 17<sup>th</sup> and 19<sup>th</sup> to 26<sup>th</sup>

|                                         | RERA<br>Carpet | RERA<br>Exclusive |
|-----------------------------------------|----------------|-------------------|
| 3BHK<br>(Type 8)                        | SQM.           | SQM.              |
| (.,,,,,,,,,,,,,,,,,,,,,,,,,,,,,,,,,,,,, | 116.20         | 31.32             |

\*Room usage as per approved building plan.