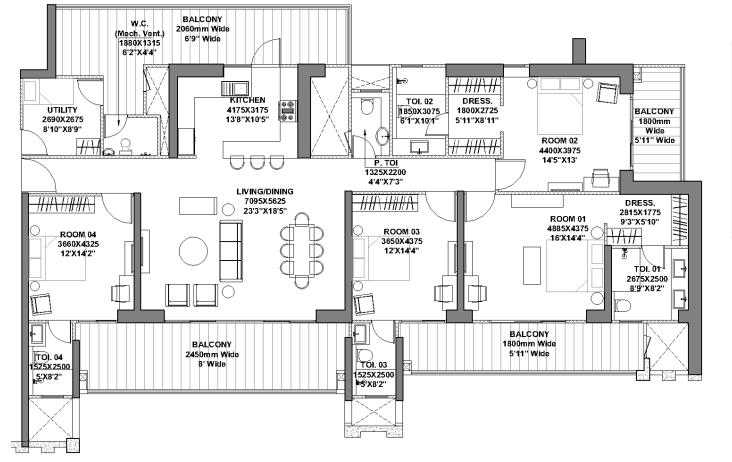

## TOWER A | Unit Layout 4BHK (Type 1)

#### FLOOR: 1<sup>st</sup> to 25th

| 4ВНК<br>(Туре 1) | RERA<br>Carpet | RERA<br>Exclusive |
|------------------|----------------|-------------------|
|                  | SQM.           | SQM.              |
|                  | 134.08         | 40.13             |

\*Room usage as per approved building plan.