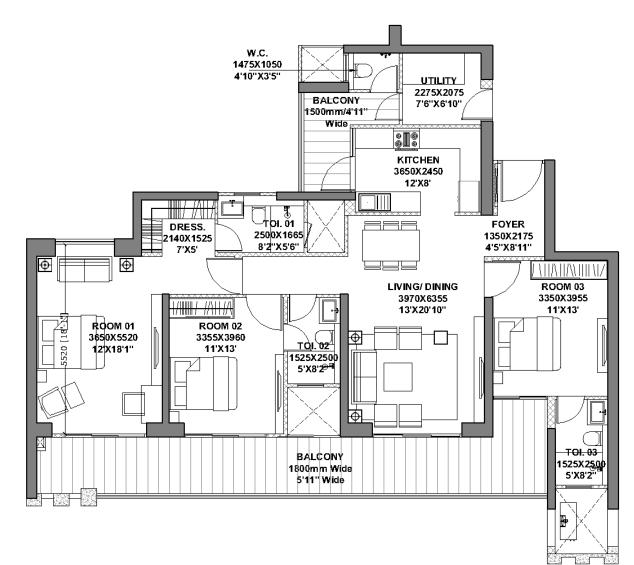

## TOWER C | Unit Layout 3BHK (Type 7)

#### FLOOR: 1<sup>st</sup> to 27<sup>th</sup>

|                                         | RERA<br>Carpet | RERA<br>Exclusive |
|-----------------------------------------|----------------|-------------------|
| 3BHK<br>(Type 7)                        | SQM.           | SQM.              |
| (,,,,,,,,,,,,,,,,,,,,,,,,,,,,,,,,,,,,,, | 116.20         | 31.32             |

\*Room usage as per approved building plan.