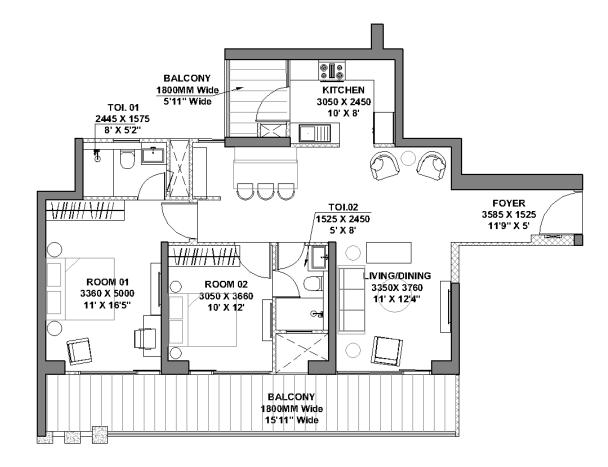

## TOWER A | Unit Layout 3BHK (Type 1)

#### FLOOR: 1<sup>st</sup> to 25th

| 3BHK<br>(Type 1) | RERA<br>Carpet | RERA<br>Exclusive |
|------------------|----------------|-------------------|
|                  | SQM.           | SQM.              |
| (1))0 1)         | 101.79         | 25.94             |

\*Room usage as per approved building plan.