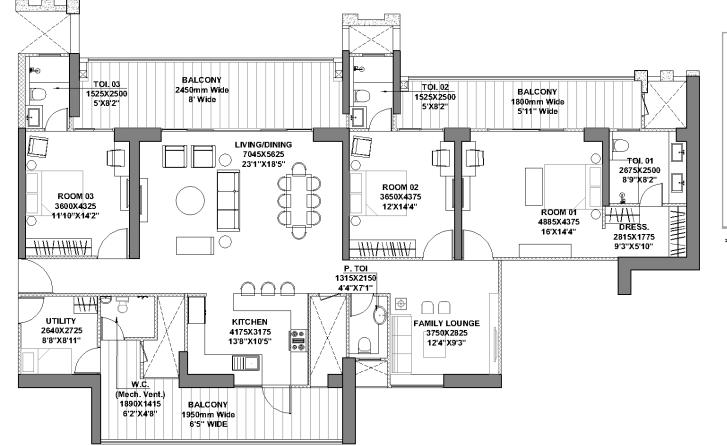

## TOWER C | Unit Layout 4BHK (Type 2)

#### FLOOR: 1<sup>st</sup> to 27<sup>th</sup>

|                                         | RERA<br>Carpet | RERA<br>Exclusive |
|-----------------------------------------|----------------|-------------------|
| 4BHK<br>(Type 2)                        | SQM.           | SQM.              |
| (-,,,,,,,,,,,,,,,,,,,,,,,,,,,,,,,,,,,,, | 161.15         | 52.16             |