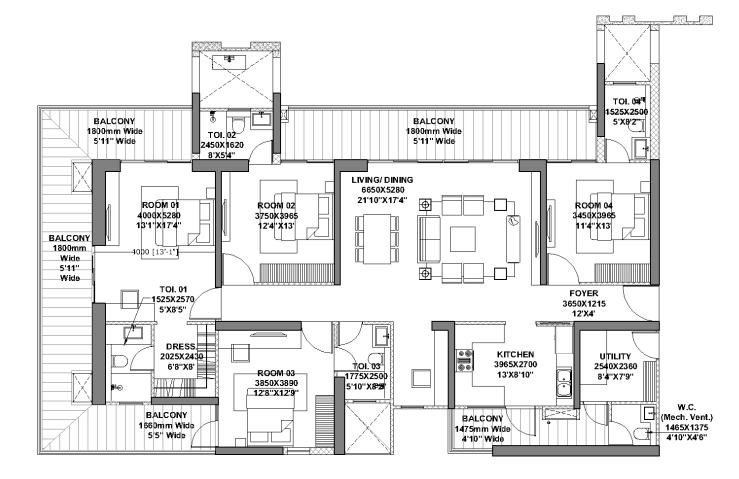

## TOWER C | Unit Layout 4BHK (Type 2)

#### FLOOR: 1<sup>st</sup> to 27<sup>th</sup>

|                                         | RERA<br>Carpet | RERA<br>Exclusive |
|-----------------------------------------|----------------|-------------------|
| 4BHK<br>(Type 2)                        | SQM.           | SQM.              |
| (-,,,,,,,,,,,,,,,,,,,,,,,,,,,,,,,,,,,,, | 161.15         | 52.16             |

\*Room usage as per approved building plan.