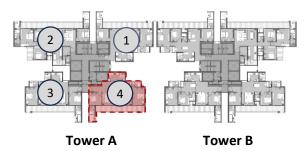

## TOWER A | Unit Layout 3BHK (Type 4)

#### FLOOR: 4<sup>th</sup> to 25<sup>th</sup>

|                                         | RERA<br>Carpet | RERA<br>Exclusive |
|-----------------------------------------|----------------|-------------------|
| 3BHK<br>(Type 4)                        | SQM.           | SQM.              |
| (-,,,,,,,,,,,,,,,,,,,,,,,,,,,,,,,,,,,,, | 102.88         | 25.79             |

\*Room usage as per approved building plan.