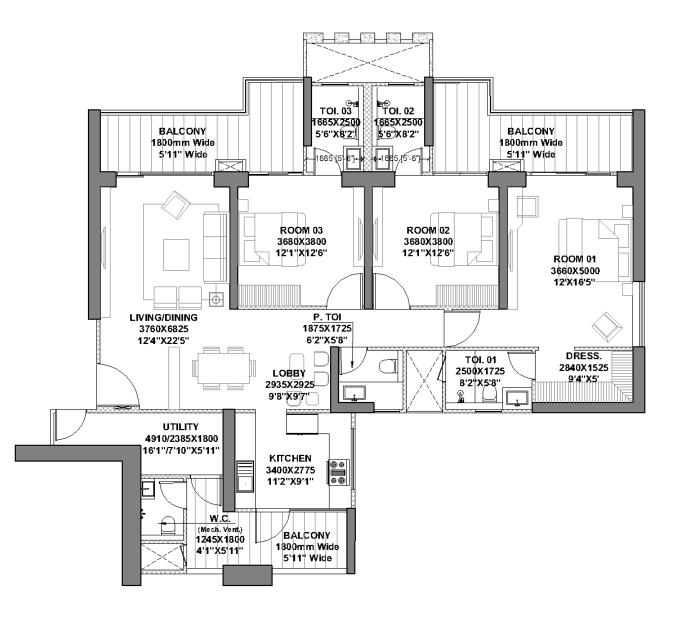

## TOWER E | Unit Layout 3BHK (Type 13)

#### FLOOR: 3<sup>rd</sup> to 26<sup>th</sup>

| 3BHK<br>(Type 13)                       | RERA<br>Carpet | RERA<br>Exclusive |
|-----------------------------------------|----------------|-------------------|
|                                         | SQM.           | SQM.              |
| (-,,,,,,,,,,,,,,,,,,,,,,,,,,,,,,,,,,,,, | 131.87         | 30.27             |

\*Room usage as per approved building plan.

Ν