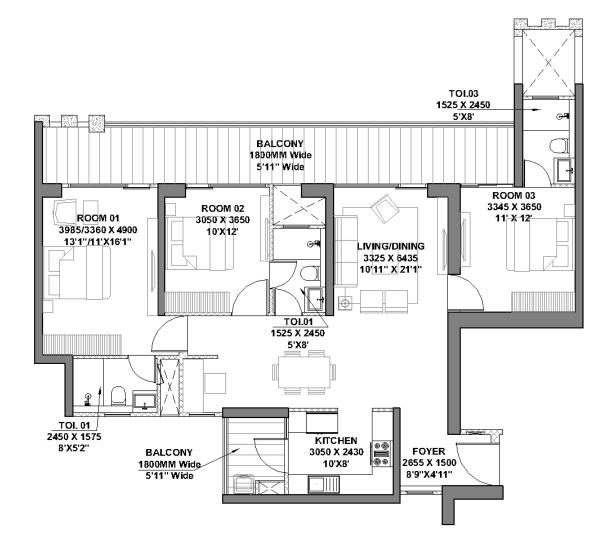

## TOWER A | Unit Layout 4BHK (Type 1)

#### FLOOR: 1<sup>st</sup> to 25th

| 4ВНК<br>(Туре 1) | RERA<br>Carpet | RERA<br>Exclusive |
|------------------|----------------|-------------------|
|                  | SQM.           | SQM.              |
|                  | 134.08         | 40.13             |

\*Room usage as per approved building plan.