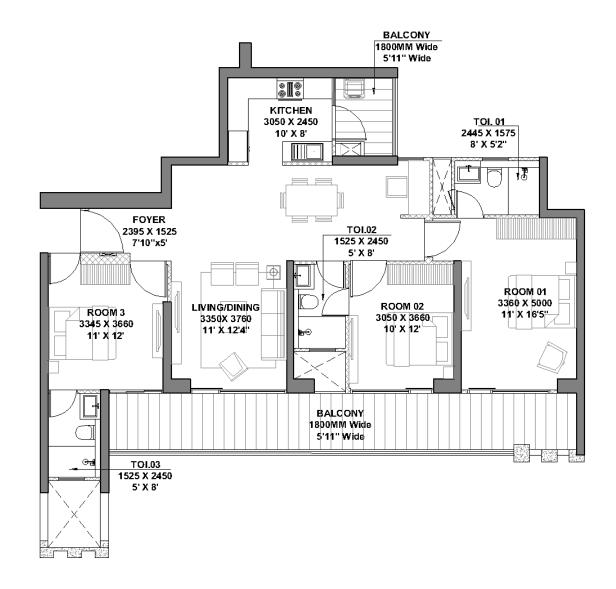

## TOWER A | Unit Layout 4BHK (Type 1)

#### FLOOR: 1<sup>st</sup> to 25th

| 4ВНК<br>(Туре 1) | RERA<br>Carpet | RERA<br>Exclusive |
|------------------|----------------|-------------------|
|                  | SQM.           | SQM.              |
|                  | 134.08         | 40.13             |

\*Room usage as per approved building plan.