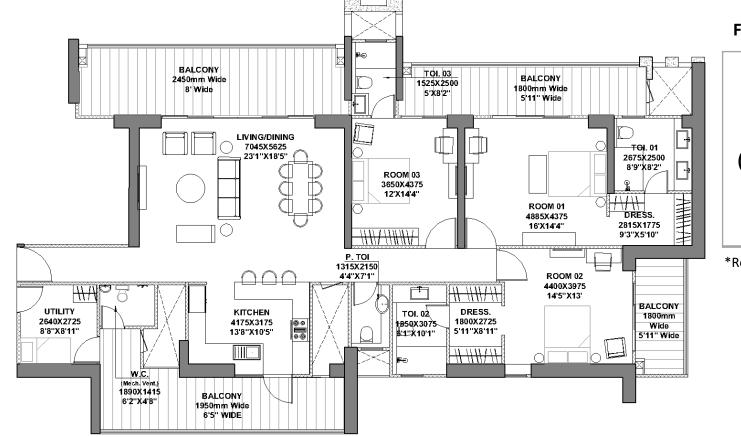

#### FLOOR: 2<sup>nd</sup>

|                                         | RERA<br>Carpet | RERA<br>Exclusive |
|-----------------------------------------|----------------|-------------------|
| 3BHK<br>(Type 14)                       | SQM.           | SQM.              |
| (.,,,,,,,,,,,,,,,,,,,,,,,,,,,,,,,,,,,,, | 164.56         | 52.36             |

\*Room usage as per approved building plan.

Ν