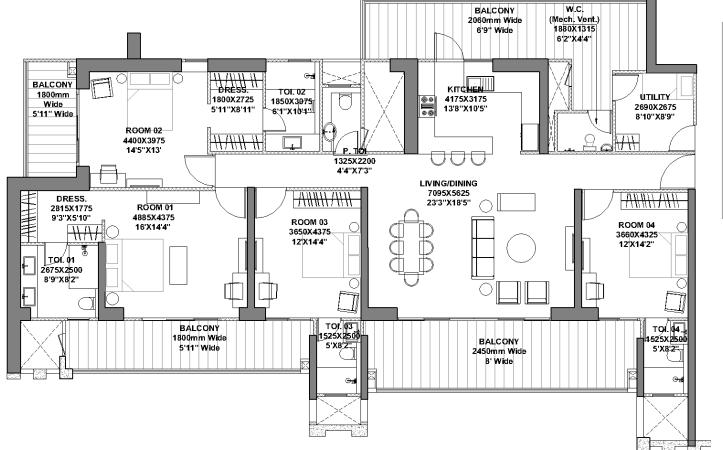

## TOWER A | Unit Layout 3BHK (Type 1)

#### FLOOR: 1<sup>st</sup> to 25th

| 3BHK<br>(Type 1) | RERA<br>Carpet | RERA<br>Exclusive |
|------------------|----------------|-------------------|
|                  | SQM.           | SQM.              |
| (1))0 1)         | 101.79         | 25.94             |

\*Room usage as per approved building plan.