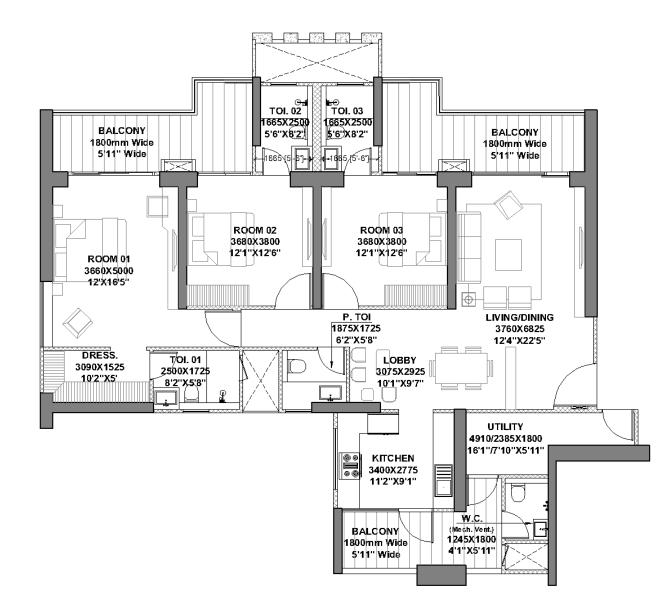

## TOWER A | Unit Layout 3BHK (Type 1)

#### FLOOR: 1<sup>st</sup> to 25th

| 3BHK<br>(Type 1) | RERA<br>Carpet | RERA<br>Exclusive |
|------------------|----------------|-------------------|
|                  | SQM.           | SQM.              |
| (1))0 1)         | 101.79         | 25.94             |

\*Room usage as per approved building plan.