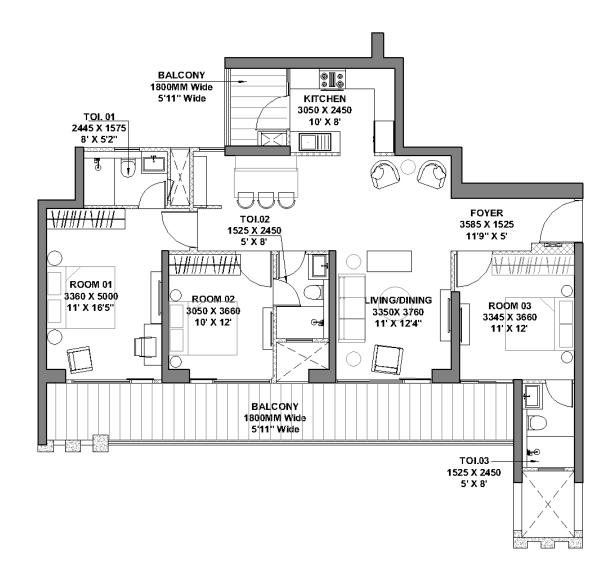

## TOWER B | Unit Layout 3BHK (Type 1)

#### FLOOR: 1st to 25th

|                  | RERA<br>Carpet | RERA<br>Exclusive |
|------------------|----------------|-------------------|
| 3BHK<br>(Type 1) | SQM.           | SQM.              |
| (1) p= -)        | 101.79         | 25.94             |

\*Room usage as per approved building plan.