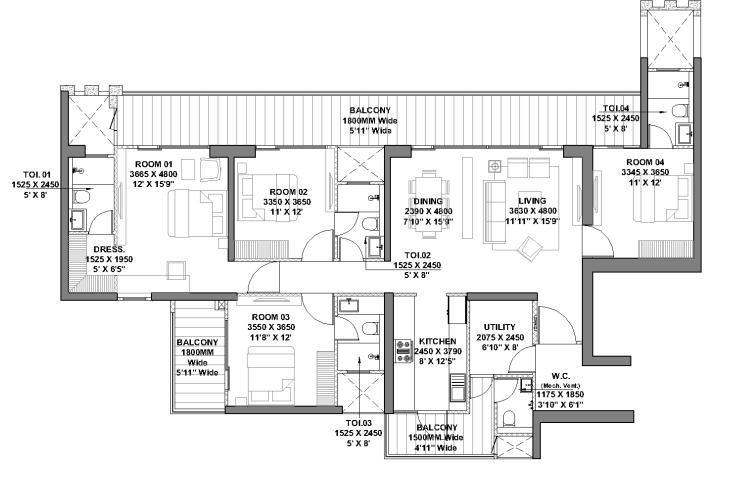

## TOWER A | Unit Layout 4BHK (Type 1)

#### FLOOR: 1<sup>st</sup> to 25th

| 4ВНК<br>(Туре 1) | RERA<br>Carpet | RERA<br>Exclusive |
|------------------|----------------|-------------------|
|                  | SQM.           | SQM.              |
|                  | 134.08         | 40.13             |

\*Room usage as per approved building plan.