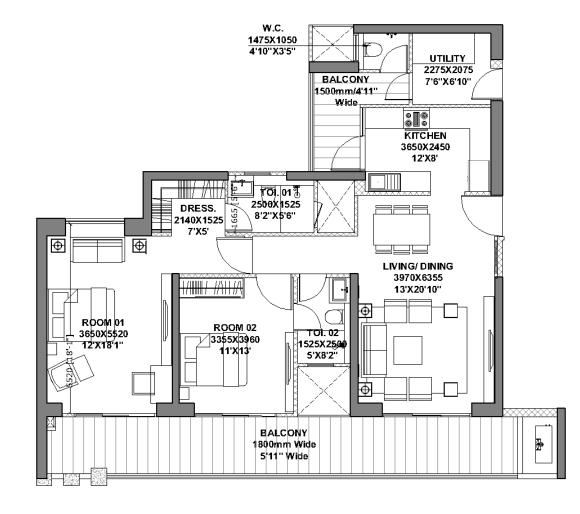

## TOWER A | Unit Layout 3BHK (Type 1)

#### FLOOR: 1<sup>st</sup> to 25th

| 3BHK<br>(Type 1) | RERA<br>Carpet | RERA<br>Exclusive |
|------------------|----------------|-------------------|
|                  | SQM.           | SQM.              |
| (1))0 1)         | 101.79         | 25.94             |

\*Room usage as per approved building plan.