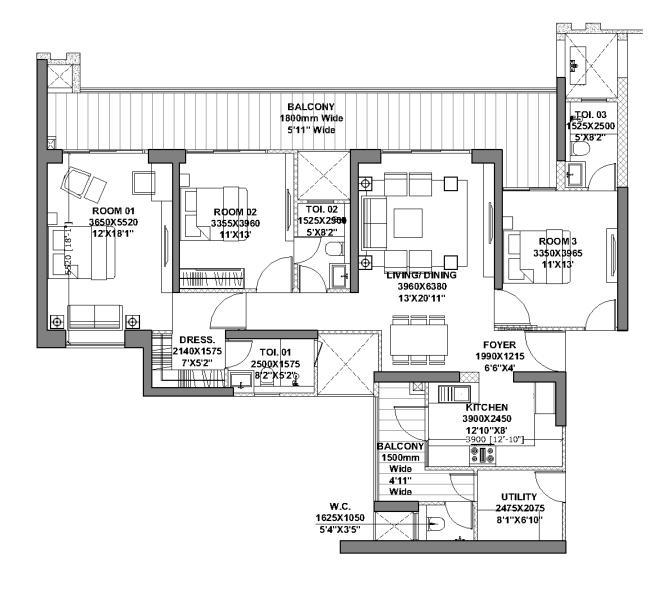

## TOWER B | Unit Layout 3BHK (Type 1)

#### FLOOR: 1st to 25th

|                  | RERA<br>Carpet | RERA<br>Exclusive |
|------------------|----------------|-------------------|
| 3BHK<br>(Type 1) | SQM.           | SQM.              |
| (1) p= -)        | 101.79         | 25.94             |

\*Room usage as per approved building plan.