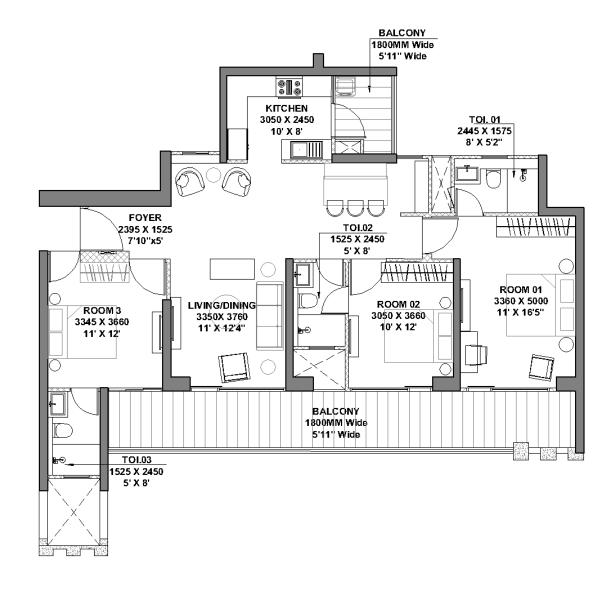

## TOWER B | Unit Layout 3BHK (Type 1)

#### FLOOR: 1st to 25th

|                  | RERA<br>Carpet | RERA<br>Exclusive |
|------------------|----------------|-------------------|
| 3BHK<br>(Type 1) | SQM.           | SQM.              |
| (1) p= -)        | 101.79         | 25.94             |