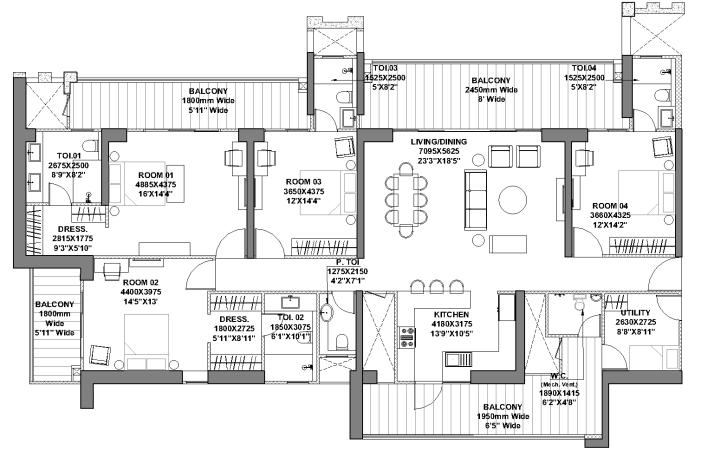

## TOWER B | Unit Layout 3BHK (Type 1)

#### FLOOR: 1st to 25th

|                  | RERA<br>Carpet | RERA<br>Exclusive |
|------------------|----------------|-------------------|
| 3BHK<br>(Type 1) | SQM.           | SQM.              |
| (1) p= -)        | 101.79         | 25.94             |

\*Room usage as per approved building plan.