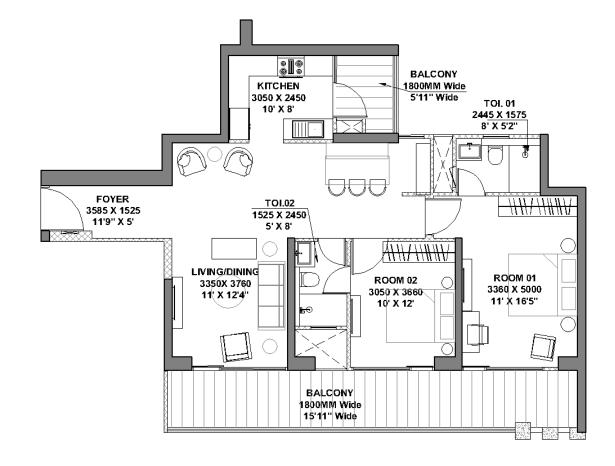

## TOWER A | Unit Layout 3BHK (Type 1)

#### FLOOR: 1<sup>st</sup> to 25th

| 3BHK<br>(Type 1) | RERA<br>Carpet | RERA<br>Exclusive |
|------------------|----------------|-------------------|
|                  | SQM.           | SQM.              |
| (1))0 1)         | 101.79         | 25.94             |

\*Room usage as per approved building plan.