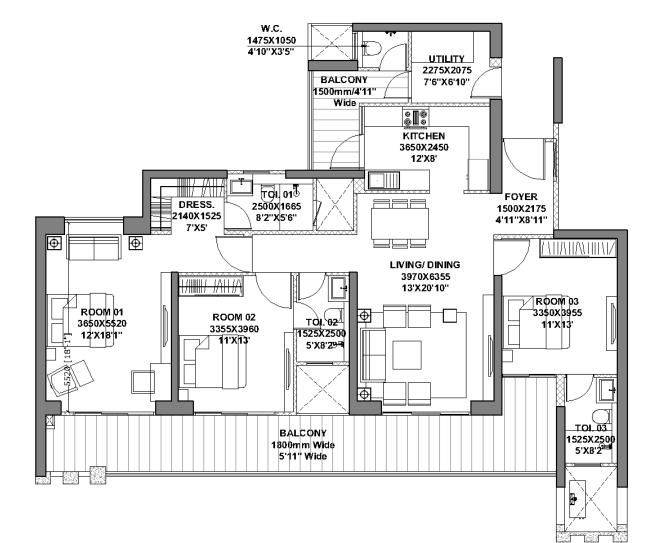

## TOWER D | Unit Layout 3BHK (Type 9)

#### FLOOR: 1st to 27th

|                  | RERA<br>Carpet | RERA<br>Exclusive |
|------------------|----------------|-------------------|
| 3BHK<br>(Type 9) | SQM.           | SQM.              |
| (1) (1)          | 116.20         | 31.32             |

\*Room usage as per approved building plan.