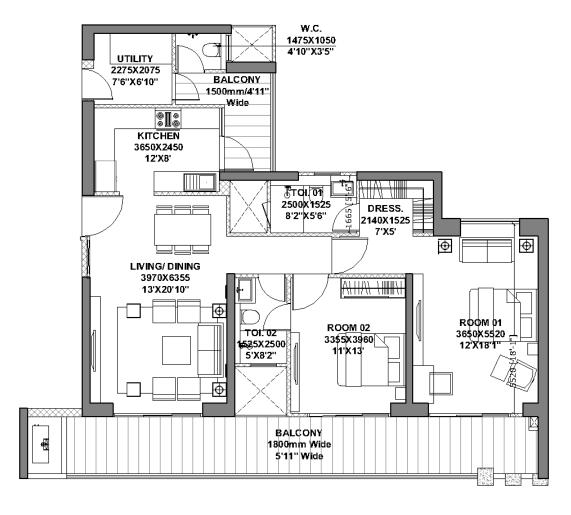

## TOWER C | Unit Layout 3BHK (Type 6)

FLOOR: 1<sup>st</sup> to 27<sup>th</sup>

|                                         | RERA<br>Carpet | RERA<br>Exclusive |
|-----------------------------------------|----------------|-------------------|
| 3BHK<br>(Type 6)                        | SQM.           | SQM.              |
| (.,,,,,,,,,,,,,,,,,,,,,,,,,,,,,,,,,,,,, | 114.76         | 31.98             |

\*Room usage as per approved building plan.

## TOWER C | Unit Layout 4BHK (Type 2)

#### FLOOR: 1<sup>st</sup> to 27<sup>th</sup>

|                                         | RERA<br>Carpet | RERA<br>Exclusive |
|-----------------------------------------|----------------|-------------------|
| 4BHK<br>(Type 2)                        | SQM.           | SQM.              |
| (-,,,,,,,,,,,,,,,,,,,,,,,,,,,,,,,,,,,,, | 161.15         | 52.16             |

## TOWER C | Unit Layout 3BHK (Type 7)

#### FLOOR: 1<sup>st</sup> to 27<sup>th</sup>

|                                         | RERA<br>Carpet | RERA<br>Exclusive |
|-----------------------------------------|----------------|-------------------|
| 3BHK<br>(Type 7)                        | SQM.           | SQM.              |
| (,,,,,,,,,,,,,,,,,,,,,,,,,,,,,,,,,,,,,, | 116.20         | 31.32             |