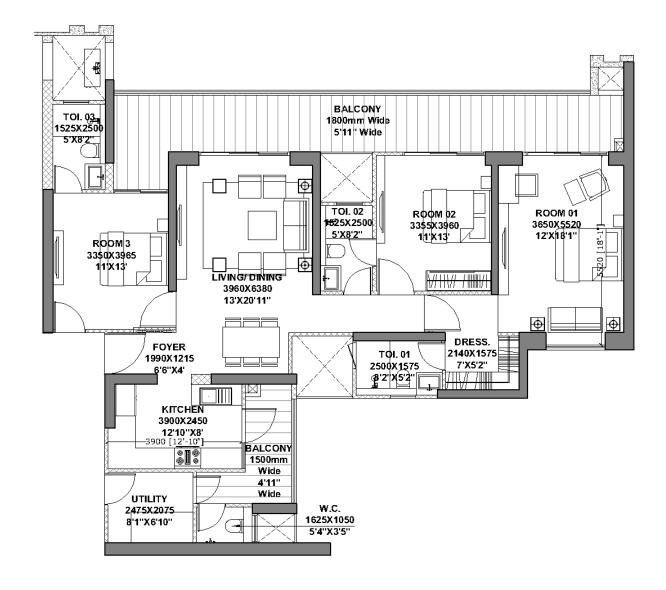

## TOWER B | Unit Layout 4BHK (Type 1)

#### FLOOR: 1st to 25th

|                  | RERA<br>Carpet | RERA<br>Exclusive |
|------------------|----------------|-------------------|
| 4BHK<br>(Type 1) | SQM.           | SQM.              |
| (1990 2)         | 134.08         | 40.13             |

\*Room usage as per approved building plan.