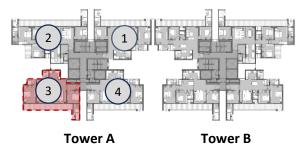

## TOWER A | Unit Layout 3BHK (Type 3)

#### FLOOR: 2<sup>nd</sup> & 3<sup>rd</sup>

|                                         | RERA<br>Carpet | RERA<br>Exclusive |
|-----------------------------------------|----------------|-------------------|
| 3BHK<br>(Type 3)                        | SQM.           | SQM.              |
| (,,,,,,,,,,,,,,,,,,,,,,,,,,,,,,,,,,,,,, | 100.54         | 25.79             |

\*Room usage as per approved building plan.