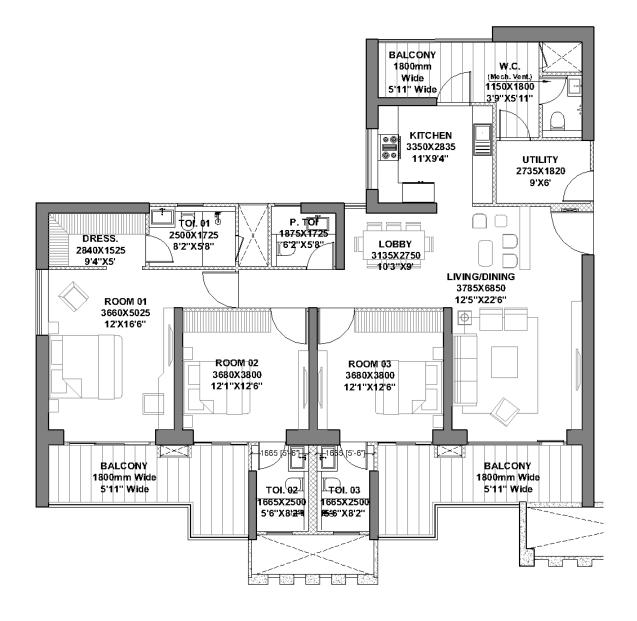

## TOWER D | Unit Layout 3BHK (Type 6)

#### FLOOR: 1st to 27th

|                                         | RERA<br>Carpet | RERA<br>Exclusive |
|-----------------------------------------|----------------|-------------------|
| 3BHK<br>(Type 6)                        | SQM.           | SQM.              |
| (,,,,,,,,,,,,,,,,,,,,,,,,,,,,,,,,,,,,,, | 114.76         | 31.98             |

\*Room usage as per approved building plan.