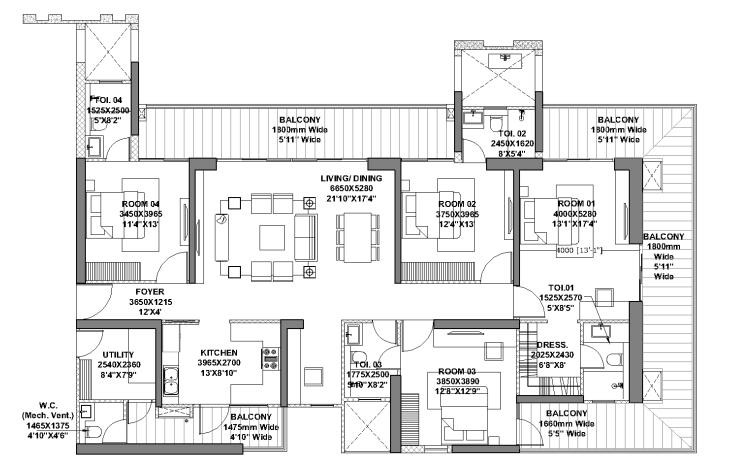

## TOWER D | Unit Layout 4BHK (Type 2)

#### FLOOR: 1<sup>st</sup> to 27<sup>th</sup>

|                                         | RERA<br>Carpet | RERA<br>Exclusive |
|-----------------------------------------|----------------|-------------------|
| 4BHK<br>(Type 2)                        | SQM.           | SQM.              |
| (.,,,,,,,,,,,,,,,,,,,,,,,,,,,,,,,,,,,,, | 161.15         | 52.16             |

\*Room usage as per approved building plan.