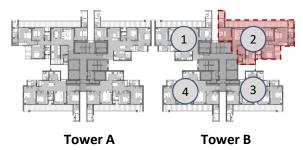

## TOWER A | Unit Layout 3BHK (Type 1)

#### FLOOR: 1<sup>st</sup> to 25th

| 3BHK<br>(Type 1) | RERA<br>Carpet | RERA<br>Exclusive |
|------------------|----------------|-------------------|
|                  | SQM.           | SQM.              |
| (1))0 1)         | 101.79         | 25.94             |