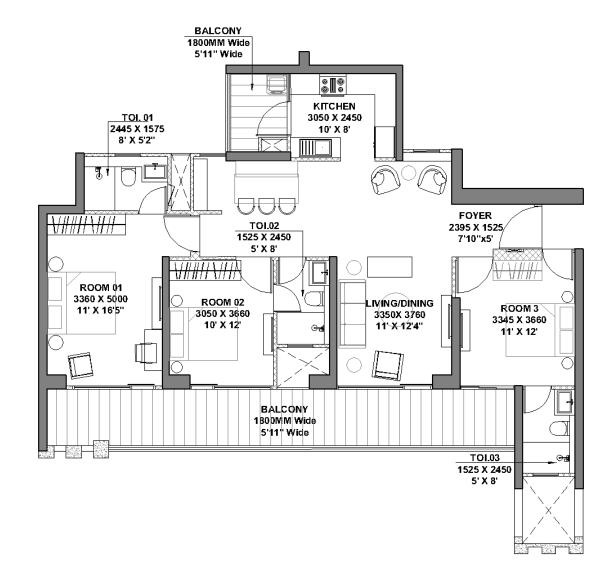

## TOWER A | Unit Layout 3BHK (Type 1)

#### FLOOR: 1<sup>st</sup> to 25th

| 3BHK<br>(Type 1) | RERA<br>Carpet | RERA<br>Exclusive |
|------------------|----------------|-------------------|
|                  | SQM.           | SQM.              |
| (1))0 1)         | 101.79         | 25.94             |

\*Room usage as per approved building plan.