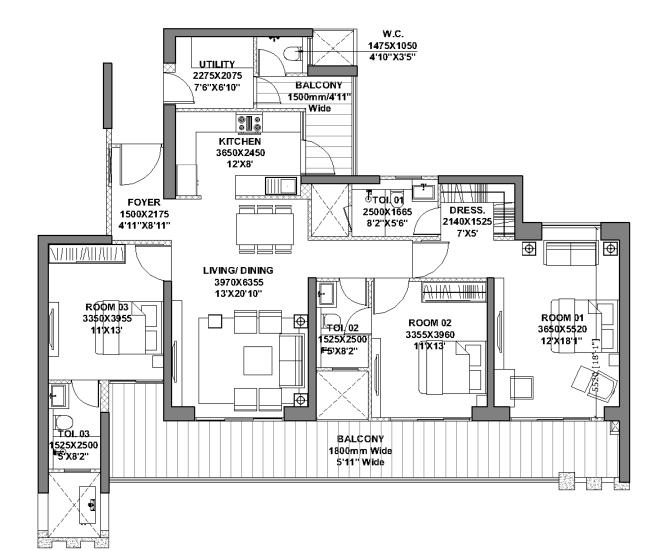

## TOWER C | Unit Layout 3BHK (Type 6)

FLOOR: 1<sup>st</sup> to 27<sup>th</sup>

|                                         | RERA<br>Carpet | RERA<br>Exclusive |
|-----------------------------------------|----------------|-------------------|
| 3BHK<br>(Type 6)                        | SQM.           | SQM.              |
| (.,,,,,,,,,,,,,,,,,,,,,,,,,,,,,,,,,,,,, | 114.76         | 31.98             |

\*Room usage as per approved building plan.

## TOWER C | Unit Layout 4BHK (Type 2)

#### FLOOR: 1<sup>st</sup> to 27<sup>th</sup>

|                                         | RERA<br>Carpet | RERA<br>Exclusive |
|-----------------------------------------|----------------|-------------------|
| 4BHK<br>(Type 2)                        | SQM.           | SQM.              |
| (-,,,,,,,,,,,,,,,,,,,,,,,,,,,,,,,,,,,,, | 161.15         | 52.16             |

## TOWER C | Unit Layout 3BHK (Type 7)

#### FLOOR: 1<sup>st</sup> to 27<sup>th</sup>

|                                         | RERA<br>Carpet | RERA<br>Exclusive |
|-----------------------------------------|----------------|-------------------|
| 3BHK<br>(Type 7)                        | SQM.           | SQM.              |
| (,,,,,,,,,,,,,,,,,,,,,,,,,,,,,,,,,,,,,, | 116.20         | 31.32             |

### TOWER C | Unit Layout 3BHK (Type 8)

#### FLOOR: 2<sup>nd</sup> to 17<sup>th</sup> and 19<sup>th</sup> to 26<sup>th</sup>

|                  | RERA<br>Carpet | RERA<br>Exclusive |
|------------------|----------------|-------------------|
| 3BHK<br>(Type 8) | SQM.           | SQM.              |
| (1) [20]         | 116.20         | 31.32             |

## TOWER C | Unit Layout 2BHK (Type 2)

#### FLOOR: 18th and 27th

| 2BHK<br>(Type 2)                        | RERA<br>Carpet | RERA<br>Exclusive |
|-----------------------------------------|----------------|-------------------|
|                                         | SQM.           | SQM.              |
| (,,,,,,,,,,,,,,,,,,,,,,,,,,,,,,,,,,,,,, | 92.84          | 27.68             |